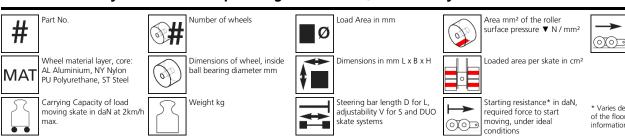

## Technical data of load moving system:

## Please always observe the operating instructions, their safety instructions and local conditions!

Traction\* in daN,

ideal conditions

required force to move

speed of 2 km/h under

the load at a steady