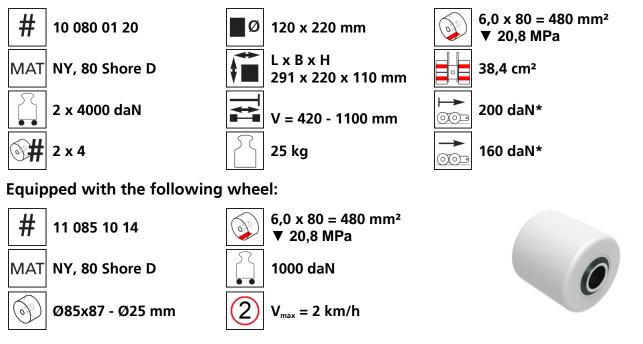

## Technical data of load moving system:

## Please always observe the operating instructions, their safety instructions and local conditions!

Traction\* in daN,

ideal conditions

required force to move

speed of 2 km/h under

the load at a steady