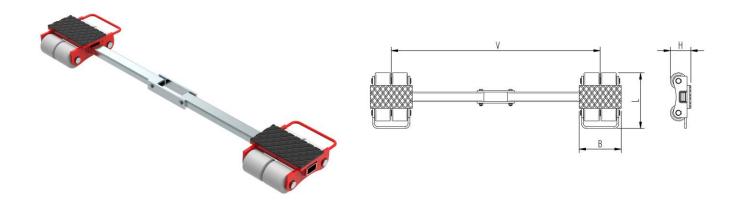

## Fact sheet **ECO-Skate** iN80S

Load moving system, rear, 3-/4- load points

## **Specification:**

Heavy-duty load moving system for the professional indoor heavy load transport on clean, smooth and level floors. Design incl. alignment bar, anti slip rubber pad and high-quality HTS nylon wheels, which are abrasion-resistant and non-marking and suitable for all smooth industrial smooth and level floors. In combination with a L or ROTO skate with the same installation height it forms a safe overall system with 3 load points. For a DUO or two ROTO skates, observe the operating instructions for 4point supports.