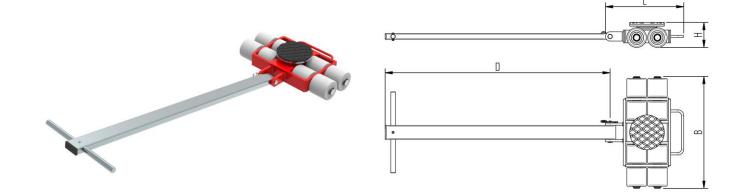

## Fact sheet **ECO-Skate** iN80L

Load moving system, steerable, 3-load points

## Specification:

Heavy-duty load moving system for the professional indoor heavy load transport on clean, smooth and level floors, incl. pulling bar with handle or pulling eye, turntable with anti slip rubber pad and high-quality HTS nylon wheels, which are abrasion-resistant and non-marking and suitable for all smooth industrial smooth and level floors. In combination with a S, DUO or two ROTO skates with the same installation height, it forms a secure overall system with 3 pickup points.