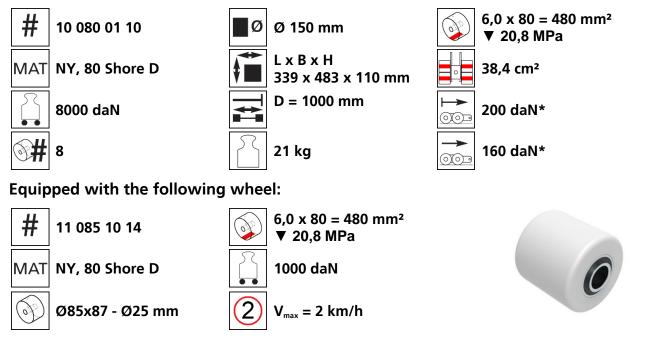

## Fact sheet **ECO-Skate** iN80L

Load moving system, steerable, 3-load points





## Specification:

Heavy-duty load moving system for the professional indoor heavy load transport on clean, smooth and level floors, incl. pulling bar with handle or pulling eye, turntable with anti slip rubber pad and high-quality HTS nylon wheels, which are abrasion-resistant and non-marking and suitable for all smooth industrial smooth and level floors. In combination with a S, DUO or two ROTO skates with the same installation height, it forms a secure overall system with 3 pickup points.

## Technical data of load moving system:



## Please always observe the operating instructions, their safety instructions and local conditions!





\* Varies depending on the tolerances of the floor and ambient situation. All information without guarantee.