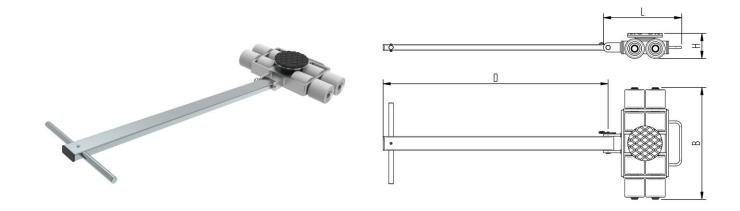

## **Specification:**

Heavy-duty load moving system for the professional indoor heavy load transport on clean, smooth and level floors, incl. pulling bar with handle or pulling eye, turntable with anti slip rubber pad and high-quality HTS nylon wheels, which are abrasion-resistant and non-marking and suitable for all smooth industrial smooth and level floors. In combination with a S, DUO or two ROTO skates with the same installation height, it forms a secure overall system with 3 pickup points.