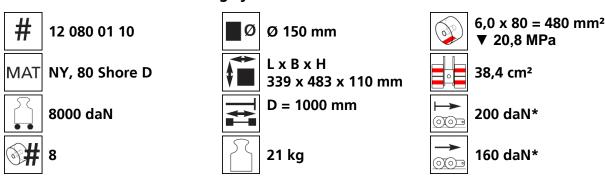

# Fact sheet **ECO-Skate** iN80L-CR







## **Specification:**

Heavy-duty load moving system for the professional indoor heavy load transport on clean, smooth and level floors, incl. pulling bar with handle or pulling eye, turntable with anti slip rubber pad and high-quality HTS nylon wheels, which are abrasion-resistant and non-marking and suitable for all smooth industrial smooth and level floors. In combination with a S, DUO or two ROTO skates with the same installation height, it forms a secure overall system with 3 pickup points.

#### Technical data of load moving system:



#### Equipped with the following wheel:



### Please always observe the operating instructions, their safety instructions and local conditions!