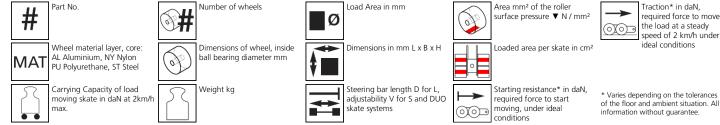

#### Technical data of load moving system:

#### Equipped with the following wheel: