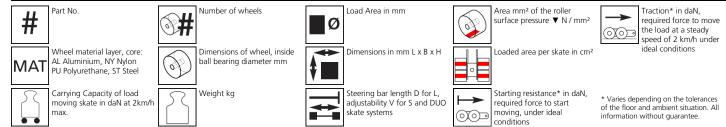

sheet **ECO-Skate** iN40S-CR







## **Specification:**

Heavy-duty load moving system for the professional indoor heavy load transport on clean, smooth and level floors. Design incl. alignment bar, anti slip rubber pad and high-quality HTS nylon wheels, which are abrasion-resistant and non-marking and suitable for all smooth industrial smooth and level floors. In combination with a L or ROTO skate with the same installation height it forms a safe overall system with 3 load points. For a DUO or two ROTO skates, observe the operating instructions for 4-point supports.

#### Technical data of load moving system:







# Equipped with the following wheel:









150 x 75 mm

LxBxH





### Please always observe the operating instructions, their safety instructions and local conditions!