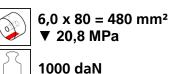

# Fact sheet **ECO-Skate** iN40S-CR







## **Specification:**

Heavy-duty load moving system for the professional indoor heavy load transport on clean, smooth and level floors. Design incl. alignment bar, anti slip rubber pad and high-quality HTS nylon wheels, which are abrasion-resistant and non-marking and suitable for all smooth industrial smooth and level floors. In combination with a L or ROTO skate with the same installation height it forms a safe overall system with 3 load points. For a DUO or two ROTO skates, observe the operating instructions for 4-point supports.

#### Technical data of load moving system:







# Equipped with the following wheel:









150 x 75 mm

LxBxH





### Please always observe the operating instructions, their safety instructions and local conditions!