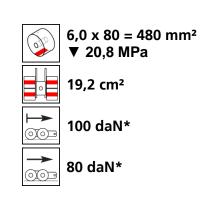

# Fact sheet **ECO-Skate** iN40S-CR







## **Specification:**

Heavy-duty load moving system for the professional indoor heavy load transport on clean, smooth and level floors. Design incl. alignment bar, anti slip rubber pad and high-quality HTS nylon wheels, which are abrasion-resistant and non-marking and suitable for all smooth industrial smooth and level floors. In combination with a L or ROTO skate with the same installation height it forms a safe overall system with 3 load points. For a DUO or two ROTO skates, observe the operating instructions for 4-point supports.

#### Technical data of load moving system:







# Equipped with the following wheel:









150 x 75 mm

LxBxH





### Please always observe the operating instructions, their safety instructions and local conditions!