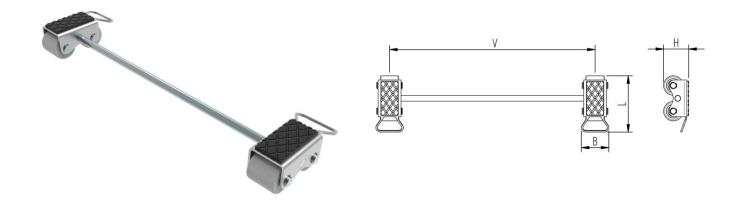

## **Specification:**

Heavy-duty load moving system for the professional indoor heavy load transport on clean, smooth and level floors. Design incl. alignment bar, anti slip rubber pad and high-quality HTS nylon wheels, which are abrasion-resistant and non-marking and suitable for all smooth industrial smooth and level floors. In combination with a L or ROTO skate with the same installation height it forms a safe overall system with 3 load points. For a DUO or two ROTO skates, observe the operating instructions for 4-point supports.

#### Technical data of load moving system: