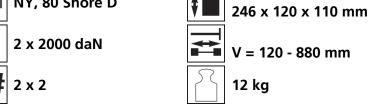

# Fact sheet **ECO-Skate** iN40S-CR







## **Specification:**

Heavy-duty load moving system for the professional indoor heavy load transport on clean, smooth and level floors. Design incl. alignment bar, anti slip rubber pad and high-quality HTS nylon wheels, which are abrasion-resistant and non-marking and suitable for all smooth industrial smooth and level floors. In combination with a L or ROTO skate with the same installation height it forms a safe overall system with 3 load points. For a DUO or two ROTO skates, observe the operating instructions for 4-point supports.

#### Technical data of load moving system:







# Equipped with the following wheel:









150 x 75 mm

LxBxH





### Please always observe the operating instructions, their safety instructions and local conditions!