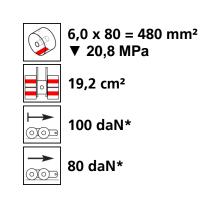

# Fact sheet **ECO-Skate** iN40L







## **Specification:**

Heavy-duty load moving system for the professional indoor heavy load transport on clean, smooth and level floors, incl. pulling bar with handle or pulling eye, turntable with anti slip rubber pad and high-quality HTS nylon wheels, which are abrasion-resistant and non-marking and suitable for all smooth industrial smooth and level floors. In combination with a S, DUO or two ROTO skates with the same installation height, it forms a secure overall system with 3 pickup points.

#### Technical data of load moving system:







## Equipped with the following wheel:









## Please always observe the operating instructions, their safety instructions and local conditions!