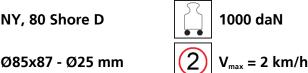

# Fact sheet **ECO-Skate** iN40L







## **Specification:**

Heavy-duty load moving system for the professional indoor heavy load transport on clean, smooth and level floors, incl. pulling bar with handle or pulling eye, turntable with anti slip rubber pad and high-quality HTS nylon wheels, which are abrasion-resistant and non-marking and suitable for all smooth industrial smooth and level floors. In combination with a S, DUO or two ROTO skates with the same installation height, it forms a secure overall system with 3 pickup points.

#### Technical data of load moving system:







## Equipped with the following wheel:









## Please always observe the operating instructions, their safety instructions and local conditions!