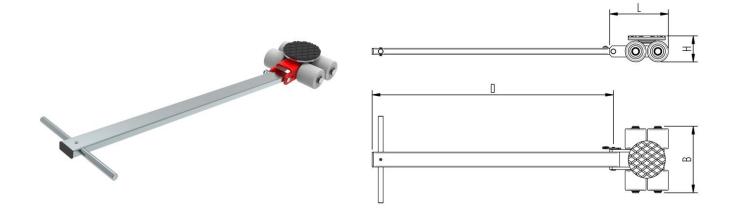

## **Specification:**

Heavy-duty load moving system for the professional indoor heavy load transport on clean, smooth and level floors, incl. pulling bar with handle or pulling eye, turntable with anti slip rubber pad and high-quality HTS nylon wheels, which are abrasion-resistant and non-marking and suitable for all smooth industrial smooth and level floors. In combination with a S, DUO or two ROTO skates with the same installation height, it forms a secure overall system with 3 pickup points.