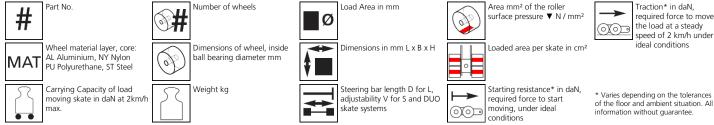

# Fact sheet **ECO-Skate** iN40L







## **Specification:**

Heavy-duty load moving system for the professional indoor heavy load transport on clean, smooth and level floors, incl. pulling bar with handle or pulling eye, turntable with anti slip rubber pad and high-quality HTS nylon wheels, which are abrasion-resistant and non-marking and suitable for all smooth industrial smooth and level floors. In combination with a S, DUO or two ROTO skates with the same installation height, it forms a secure overall system with 3 pickup points.

#### Technical data of load moving system:







## Equipped with the following wheel:









## Please always observe the operating instructions, their safety instructions and local conditions!