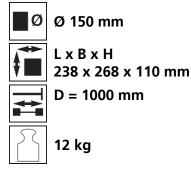

# Fact sheet **ECO-Skate** iN40L







## **Specification:**

Heavy-duty load moving system for the professional indoor heavy load transport on clean, smooth and level floors, incl. pulling bar with handle or pulling eye, turntable with anti slip rubber pad and high-quality HTS nylon wheels, which are abrasion-resistant and non-marking and suitable for all smooth industrial smooth and level floors. In combination with a S, DUO or two ROTO skates with the same installation height, it forms a secure overall system with 3 pickup points.

#### Technical data of load moving system:







## Equipped with the following wheel:









## Please always observe the operating instructions, their safety instructions and local conditions!