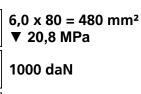

# Fact sheet **ECO-Skate** iN40L







## **Specification:**

Heavy-duty load moving system for the professional indoor heavy load transport on clean, smooth and level floors, incl. pulling bar with handle or pulling eye, turntable with anti slip rubber pad and high-quality HTS nylon wheels, which are abrasion-resistant and non-marking and suitable for all smooth industrial smooth and level floors. In combination with a S, DUO or two ROTO skates with the same installation height, it forms a secure overall system with 3 pickup points.

#### Technical data of load moving system:







## Equipped with the following wheel:









## Please always observe the operating instructions, their safety instructions and local conditions!