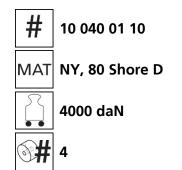

# Fact sheet **ECO-Skate** iN40L







## **Specification:**

Heavy-duty load moving system for the professional indoor heavy load transport on clean, smooth and level floors, incl. pulling bar with handle or pulling eye, turntable with anti slip rubber pad and high-quality HTS nylon wheels, which are abrasion-resistant and non-marking and suitable for all smooth industrial smooth and level floors. In combination with a S, DUO or two ROTO skates with the same installation height, it forms a secure overall system with 3 pickup points.

#### Technical data of load moving system:







## Equipped with the following wheel:









## Please always observe the operating instructions, their safety instructions and local conditions!