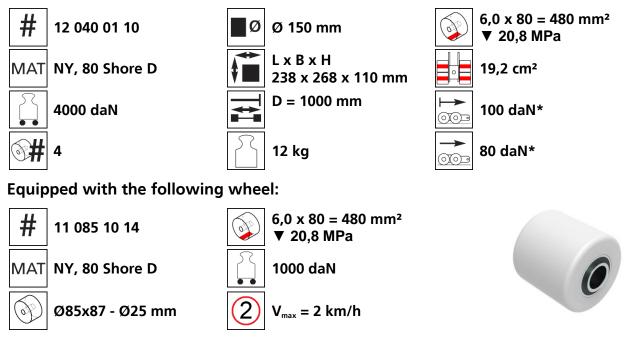

## Fact sheet **ECO-Skate** iN40L-CR

Load moving system, steerable, 3-load points





## **Specification:**

Heavy-duty load moving system for the professional indoor heavy load transport on clean, smooth and level floors, incl. pulling bar with handle or pulling eye, turntable with anti slip rubber pad and high-quality HTS nylon wheels, which are abrasion-resistant and non-marking and suitable for all smooth industrial smooth and level floors. In combination with a S, DUO or two ROTO skates with the same installation height, it forms a secure overall system with 3 pickup points.

## Technical data of load moving system:



## Please always observe the operating instructions, their safety instructions and local conditions!



Traction\* in daN,

ideal conditions

required force to move

speed of 2 km/h under

the load at a steady