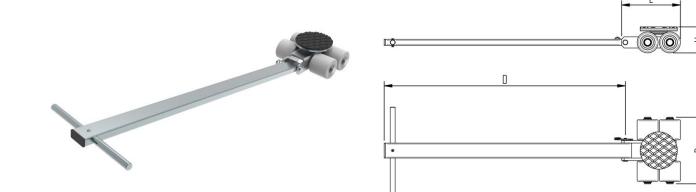

## Fact sheet **ECO-Skate** iN40L-CR

Load moving system, steerable, 3-load points

## **Specification:**

Heavy-duty load moving system for the professional indoor heavy load transport on clean, smooth and level floors, incl. pulling bar with handle or pulling eye, turntable with anti slip rubber pad and high-quality HTS nylon wheels, which are abrasion-resistant and non-marking and suitable for all smooth industrial smooth and level floors. In combination with a S, DUO or two ROTO skates with the same installation height, it forms a secure overall system with 3 pickup points.