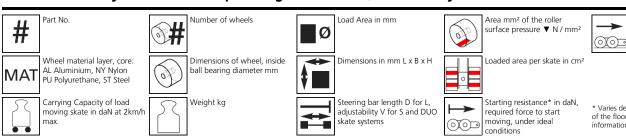

## Technical data of load moving system:

## Please always observe the operating instructions, their safety instructions and local conditions!

Traction\* in daN,

ideal conditions

required force to move

speed of 2 km/h under

the load at a steady