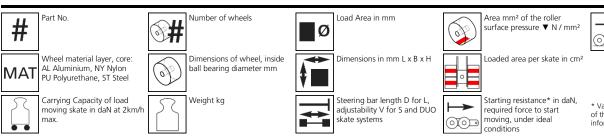

## Fact sheet **ECO-Skate** iN200S

Load moving system, rear, 3-/4- load points





## **Specification:**

Heavy-duty load moving system for the professional indoor heavy load transport on clean, smooth and level floors. Design incl. alignment bar, anti slip rubber pad and high-quality HTS nylon wheels, which are abrasion-resistant and non-marking and suitable for all smooth industrial smooth and level floors. In combination with a L or ROTO skate with the same installation height it forms a safe overall system with 3 load points. For a DUO or two ROTO skates, observe the operating instructions for 4point supports.

## Technical data of load moving system:



## Please always observe the operating instructions, their safety instructions and local conditions!





\* Varies depending on the tolerances of the floor and ambient situation. All information without guarantee.