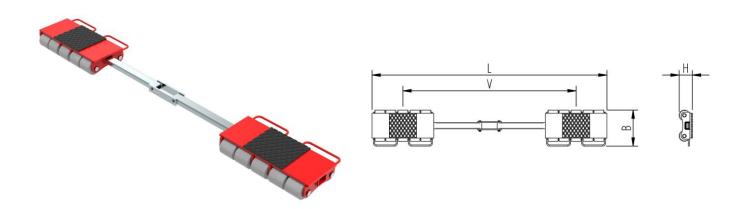

## Fact sheet **ECO-Skate** iN200S

Load moving system, rear, 3-/4- load points

## **Specification:**

Heavy-duty load moving system for the professional indoor heavy load transport on clean, smooth and level floors. Design incl. alignment bar, anti slip rubber pad and high-quality HTS nylon wheels, which are abrasion-resistant and non-marking and suitable for all smooth industrial smooth and level floors. In combination with a L or ROTO skate with the same installation height it forms a safe overall system with 3 load points. For a DUO or two ROTO skates, observe the operating instructions for 4point supports.