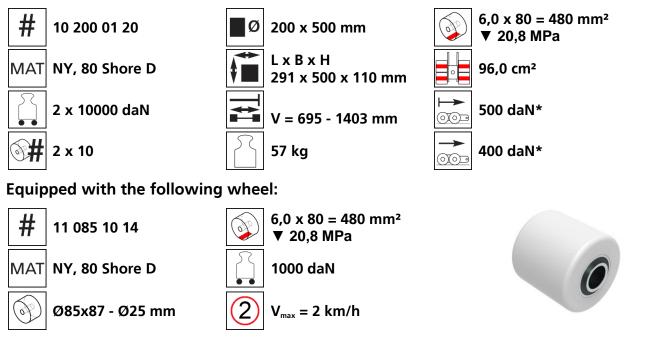

## Fact sheet **ECO-Skate** iN200S

Load moving system, rear, 3-/4- load points





## **Specification:**

Heavy-duty load moving system for the professional indoor heavy load transport on clean, smooth and level floors. Design incl. alignment bar, anti slip rubber pad and high-quality HTS nylon wheels, which are abrasion-resistant and non-marking and suitable for all smooth industrial smooth and level floors. In combination with a L or ROTO skate with the same installation height it forms a safe overall system with 3 load points. For a DUO or two ROTO skates, observe the operating instructions for 4point supports.

## Technical data of load moving system:



## Please always observe the operating instructions, their safety instructions and local conditions!





\* Varies depending on the tolerances of the floor and ambient situation. All information without guarantee.