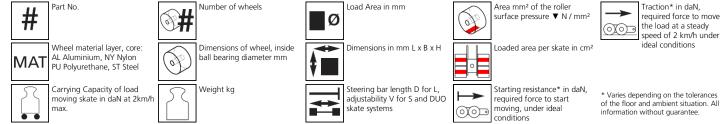

#### Technical data of load moving system:

#### Equipped with the following wheel: