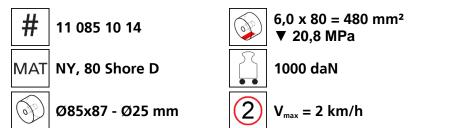

# Fact sheet **ECO-Skate** iN160S







### **Specification:**

Heavy-duty load moving system for the professional indoor heavy load transport on clean, smooth and level floors. Design incl. alignment bar, anti slip rubber pad and high-quality HTS nylon wheels, which are abrasion-resistant and non-marking and suitable for all smooth industrial smooth and level floors. In combination with a L or ROTO skate with the same installation height it forms a safe overall system with 3 load points. For a DUO or two ROTO skates, observe the operating instructions for 4-point supports.

#### Technical data of load moving system:



#### Equipped with the following wheel:





## Please always observe the operating instructions, their safety instructions and local conditions!