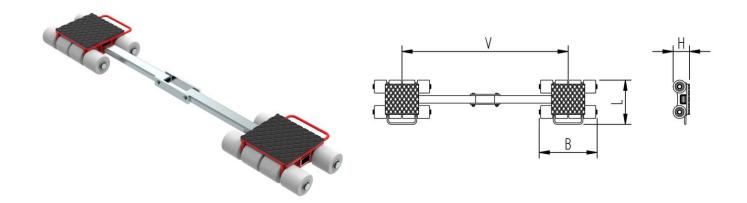

### **Specification:**

Heavy-duty load moving system for the professional indoor heavy load transport on clean, smooth and level floors. Design incl. alignment bar, anti slip rubber pad and high-quality HTS nylon wheels, which are abrasion-resistant and non-marking and suitable for all smooth industrial smooth and level floors. In combination with a L or ROTO skate with the same installation height it forms a safe overall system with 3 load points. For a DUO or two ROTO skates, observe the operating instructions for 4-point supports.