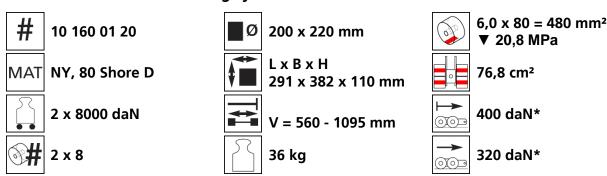

# Fact sheet **ECO-Skate** iN160S







### **Specification:**

Heavy-duty load moving system for the professional indoor heavy load transport on clean, smooth and level floors. Design incl. alignment bar, anti slip rubber pad and high-quality HTS nylon wheels, which are abrasion-resistant and non-marking and suitable for all smooth industrial smooth and level floors. In combination with a L or ROTO skate with the same installation height it forms a safe overall system with 3 load points. For a DUO or two ROTO skates, observe the operating instructions for 4-point supports.

#### Technical data of load moving system:



#### Equipped with the following wheel:





## Please always observe the operating instructions, their safety instructions and local conditions!