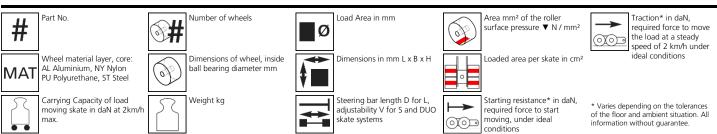

## Fact sheet **ECO-Skate** iN160S

Load moving system, rear, 3-/4- load points





## **Specification:**

Heavy-duty load moving system for the professional indoor heavy load transport on clean, smooth and level floors. Design incl. alignment bar, anti slip rubber pad and high-quality HTS nylon wheels, which are abrasion-resistant and non-marking and suitable for all smooth industrial smooth and level floors. In combination with a L or ROTO skate with the same installation height it forms a safe overall system with 3 load points. For a DUO or two ROTO skates, observe the operating instructions for 4point supports.

## Technical data of load moving system: