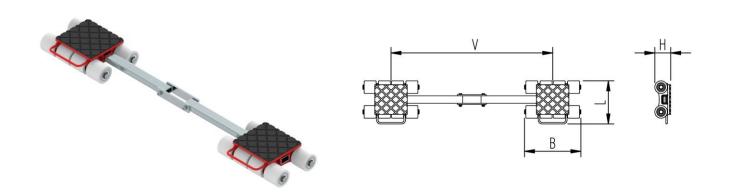

## Fact sheet **ECO-Skate** iN160S

Load moving system, rear, 3-/4- load points

## **Specification:**

Heavy-duty load moving system for the professional indoor heavy load transport on clean, smooth and level floors. Design incl. alignment bar, anti slip rubber pad and high-quality HTS nylon wheels, which are abrasion-resistant and non-marking and suitable for all smooth industrial smooth and level floors. In combination with a L or ROTO skate with the same installation height it forms a safe overall system with 3 load points. For a DUO or two ROTO skates, observe the operating instructions for 4point supports.