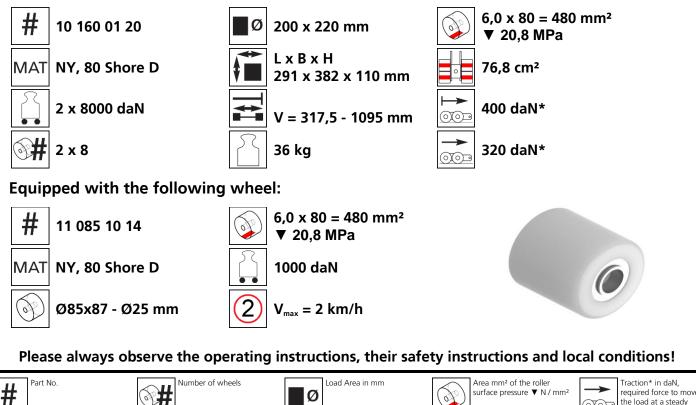

## Fact sheet **ECO-Skate** iN160S

Load moving system, rear, 3-/4- load points





## **Specification:**

Heavy-duty load moving system for the professional indoor heavy load transport on clean, smooth and level floors. Design incl. alignment bar, anti slip rubber pad and high-quality HTS nylon wheels, which are abrasion-resistant and non-marking and suitable for all smooth industrial smooth and level floors. In combination with a L or ROTO skate with the same installation height it forms a safe overall system with 3 load points. For a DUO or two ROTO skates, observe the operating instructions for 4point supports.

## Technical data of load moving system: