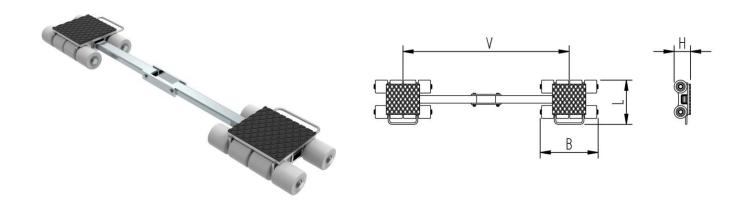

# Fact sheet **ECO-Skate** iN160S-CR

Load moving system, rear, 3-/4- load points

# **Specification:**

Heavy-duty load moving system for the professional indoor heavy load transport on clean, smooth and level floors. Design incl. alignment bar, anti slip rubber pad and high-quality HTS nylon wheels, which are abrasion-resistant and non-marking and suitable for all smooth industrial smooth and level floors. In combination with a L or ROTO skate with the same installation height it forms a safe overall system with 3 load points. For a DUO or two ROTO skates, observe the operating instructions for 4-point supports.