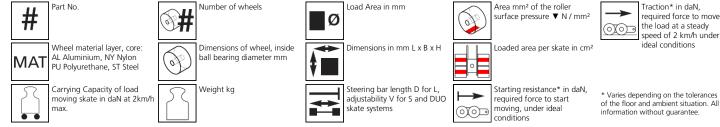

### Technical data of load moving system:

### Equipped with the following wheel: