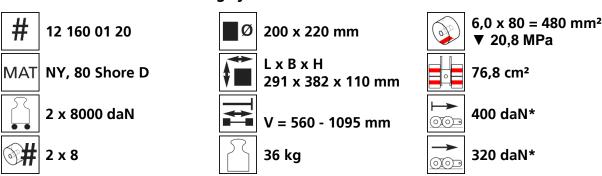

# Fact sheet **ECO-Skate** iN160S-CR



Load moving system, rear, 3-/4- load points



# **Specification:**

Heavy-duty load moving system for the professional indoor heavy load transport on clean, smooth and level floors. Design incl. alignment bar, anti slip rubber pad and high-quality HTS nylon wheels, which are abrasion-resistant and non-marking and suitable for all smooth industrial smooth and level floors. In combination with a L or ROTO skate with the same installation height it forms a safe overall system with 3 load points. For a DUO or two ROTO skates, observe the operating instructions for 4-point supports.

### Technical data of load moving system:



### Equipped with the following wheel:



# Please always observe the operating instructions, their safety instructions and local conditions!