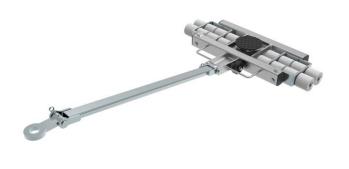

## Fact sheet **ECO-Skate** iN160L-CR

Load moving system, steerable, 3-load points

## **Specification:**

Heavy-duty load moving system for the professional indoor heavy load transport on clean, smooth and level floors, incl. pulling bar with handle or pulling eye, turntable with anti slip rubber pad and high-quality HTS nylon wheels, which are abrasion-resistant and non-marking and suitable for all smooth industrial smooth and level floors. In combination with a S, DUO or two ROTO skates with the same installation height, it forms a secure overall system with 3 pickup points.