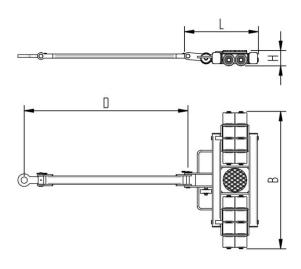

## Fact sheet **ECO-Skate** iN160L-CR

Load moving system, steerable, 3-load points







## **Specification:**

Heavy-duty load moving system for the professional indoor heavy load transport on clean, smooth and level floors, incl. pulling bar with handle or pulling eye, turntable with anti slip rubber pad and high-quality HTS nylon wheels, which are abrasion-resistant and non-marking and suitable for all smooth industrial smooth and level floors. In combination with a S, DUO or two ROTO skates with the same installation height, it forms a secure overall system with 3 pickup points.

## Technical data of load moving system:



## Please always observe the operating instructions, their safety instructions and local conditions!



Traction\* in daN,

ideal conditions

required force to move

speed of 2 km/h under

the load at a steady