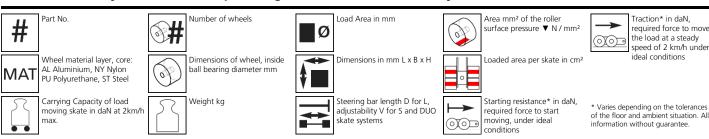

## Please always observe the operating instructions, their safety instructions and local conditions!

Traction\* in daN,

ideal conditions

required force to move

speed of 2 km/h under

the load at a steady