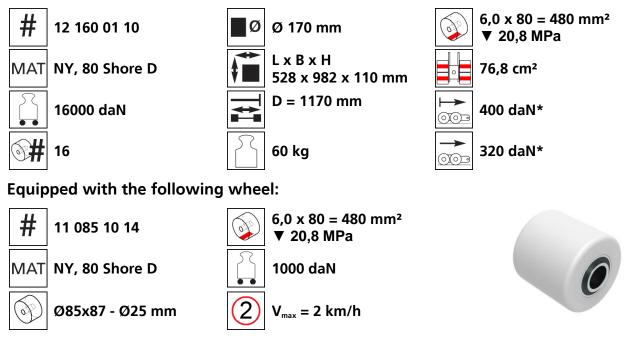

## Fact sheet **ECO-Skate** iN160L-CR

Load moving system, steerable, 3-load points







## **Specification:**

Heavy-duty load moving system for the professional indoor heavy load transport on clean, smooth and level floors, incl. pulling bar with handle or pulling eye, turntable with anti slip rubber pad and high-quality HTS nylon wheels, which are abrasion-resistant and non-marking and suitable for all smooth industrial smooth and level floors. In combination with a S, DUO or two ROTO skates with the same installation height, it forms a secure overall system with 3 pickup points.

## Technical data of load moving system:



## Please always observe the operating instructions, their safety instructions and local conditions!



Traction\* in daN,

ideal conditions

required force to move

speed of 2 km/h under

the load at a steady