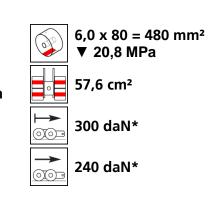

# Fact sheet **ECO-Skate** iN120S







## **Specification:**

Heavy-duty load moving system for the professional indoor heavy load transport on clean, smooth and level floors. Design incl. alignment bar, anti slip rubber pad and high-quality HTS nylon wheels, which are abrasion-resistant and non-marking and suitable for all smooth industrial smooth and level floors. In combination with a L or ROTO skate with the same installation height it forms a safe overall system with 3 load points. For a DUO or two ROTO skates, observe the operating instructions for 4point supports.

#### Technical data of load moving system:







### Equipped with the following wheel:









180 x 170 mm

LxBxH





## Please always observe the operating instructions, their safety instructions and local conditions!