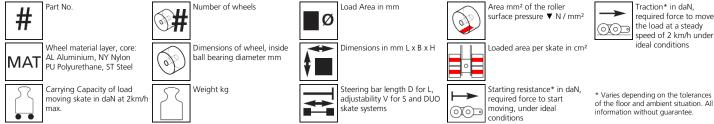

sheet **ECO-Skate** iN120S







## **Specification:**

Heavy-duty load moving system for the professional indoor heavy load transport on clean, smooth and level floors. Design incl. alignment bar, anti slip rubber pad and high-quality HTS nylon wheels, which are abrasion-resistant and non-marking and suitable for all smooth industrial smooth and level floors. In combination with a L or ROTO skate with the same installation height it forms a safe overall system with 3 load points. For a DUO or two ROTO skates, observe the operating instructions for 4point supports.

#### Technical data of load moving system:







### Equipped with the following wheel:









180 x 170 mm

LxBxH





## Please always observe the operating instructions, their safety instructions and local conditions!