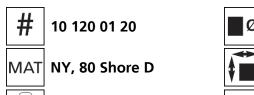

#### Technical data of load moving system:

### Equipped with the following wheel:

180 x 170 mm

LxBxH