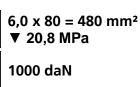

#### Technical data of load moving system:

### Equipped with the following wheel:

180 x 170 mm

LxBxH