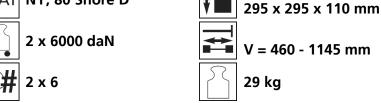

# Fact sheet **ECO-Skate** iN120S







## **Specification:**

Heavy-duty load moving system for the professional indoor heavy load transport on clean, smooth and level floors. Design incl. alignment bar, anti slip rubber pad and high-quality HTS nylon wheels, which are abrasion-resistant and non-marking and suitable for all smooth industrial smooth and level floors. In combination with a L or ROTO skate with the same installation height it forms a safe overall system with 3 load points. For a DUO or two ROTO skates, observe the operating instructions for 4point supports.

#### Technical data of load moving system:







### Equipped with the following wheel:









180 x 170 mm

LxBxH





## Please always observe the operating instructions, their safety instructions and local conditions!