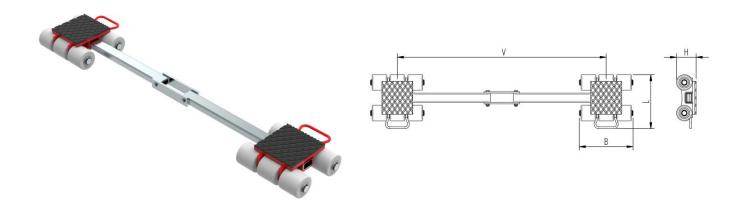

## **Specification:**

Heavy-duty load moving system for the professional indoor heavy load transport on clean, smooth and level floors. Design incl. alignment bar, anti slip rubber pad and high-quality HTS nylon wheels, which are abrasion-resistant and non-marking and suitable for all smooth industrial smooth and level floors. In combination with a L or ROTO skate with the same installation height it forms a safe overall system with 3 load points. For a DUO or two ROTO skates, observe the operating instructions for 4point supports.