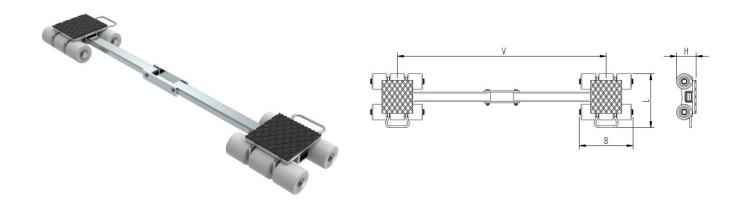

# Fact sheet **ECO-Skate** iN120S-CR

Load moving system, rear, 3-/4- load points

#### **Specification:**

Heavy-duty load moving system for the professional indoor heavy load transport on clean, smooth and level floors. Design incl. alignment bar, anti slip rubber pad and high-quality HTS nylon wheels, which are abrasion-resistant and non-marking and suitable for all smooth industrial smooth and level floors. In combination with a L or ROTO skate with the same installation height it forms a safe overall system with 3 load points. For a DUO or two ROTO skates, observe the operating instructions for 4point supports.