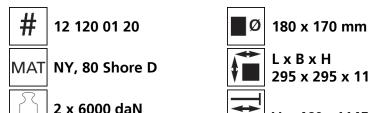

# Fact sheet **ECO-Skate** iN120S-CR



Load moving system, rear, 3-/4- load points



#### **Specification:**

Heavy-duty load moving system for the professional indoor heavy load transport on clean, smooth and level floors. Design incl. alignment bar, anti slip rubber pad and high-quality HTS nylon wheels, which are abrasion-resistant and non-marking and suitable for all smooth industrial smooth and level floors. In combination with a L or ROTO skate with the same installation height it forms a safe overall system with 3 load points. For a DUO or two ROTO skates, observe the operating instructions for 4point supports.

#### Technical data of load moving system:











## Equipped with the following wheel:







 $6.0 \times 80 = 480 \text{ mm}^2$ ▼ 20.8 MPa



1000 daN



 $V_{max} = 2 \text{ km/h}$ 



### Please always observe the operating instructions, their safety instructions and local conditions!