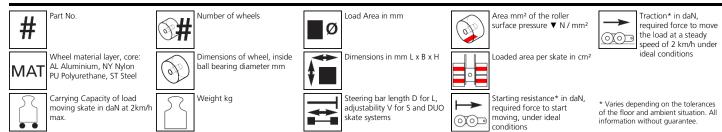

ad moving system for the professional indoor heavy load transport on clean, smooth and level floors. Design incl. alignment bar, anti slip rubber pad and high-quality HTS nylon wheels, which are abrasion-resistant and non-marking and suitable for all smooth industrial smooth and level floors. In combination with a L or ROTO skate with the same installation height it forms a safe overall system with 3 load points. For a DUO or two ROTO skates, observe the operating instructions for 4point supports.

#### Technical data of load moving system:











## Equipped with the following wheel:







 $6.0 \times 80 = 480 \text{ mm}^2$ ▼ 20.8 MPa



1000 daN



 $V_{max} = 2 \text{ km/h}$ 



### Please always observe the operating instructions, their safety instructions and local conditions!