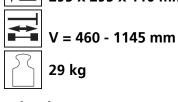

# Fact sheet **ECO-Skate** iN120S-CR

Load moving system, rear, 3-/4- load points

#### **Specification:**

Heavy-duty load moving system for the professional indoor heavy load transport on clean, smooth and level floors. Design incl. alignment bar, anti slip rubber pad and high-quality HTS nylon wheels, which are abrasion-resistant and non-marking and suitable for all smooth industrial smooth and level floors. In combination with a L or ROTO skate with the same installation height it forms a safe overall system with 3 load points. For a DUO or two ROTO skates, observe the operating instructions for 4point supports.