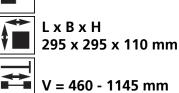

# Fact sheet **ECO-Skate** iN120S-CR



Load moving system, rear, 3-/4- load points



#### **Specification:**

Heavy-duty load moving system for the professional indoor heavy load transport on clean, smooth and level floors. Design incl. alignment bar, anti slip rubber pad and high-quality HTS nylon wheels, which are abrasion-resistant and non-marking and suitable for all smooth industrial smooth and level floors. In combination with a L or ROTO skate with the same installation height it forms a safe overall system with 3 load points. For a DUO or two ROTO skates, observe the operating instructions for 4point supports.

#### Technical data of load moving system:











## Equipped with the following wheel:







 $6.0 \times 80 = 480 \text{ mm}^2$ ▼ 20.8 MPa



1000 daN



 $V_{max} = 2 \text{ km/h}$ 



### Please always observe the operating instructions, their safety instructions and local conditions!