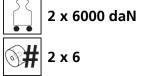

# Fact sheet **ECO-Skate** iN120S-CR



Load moving system, rear, 3-/4- load points



#### **Specification:**

Heavy-duty load moving system for the professional indoor heavy load transport on clean, smooth and level floors. Design incl. alignment bar, anti slip rubber pad and high-quality HTS nylon wheels, which are abrasion-resistant and non-marking and suitable for all smooth industrial smooth and level floors. In combination with a L or ROTO skate with the same installation height it forms a safe overall system with 3 load points. For a DUO or two ROTO skates, observe the operating instructions for 4point supports.

#### Technical data of load moving system:











## Equipped with the following wheel:







 $6.0 \times 80 = 480 \text{ mm}^2$ ▼ 20.8 MPa



1000 daN



 $V_{max} = 2 \text{ km/h}$ 



### Please always observe the operating instructions, their safety instructions and local conditions!