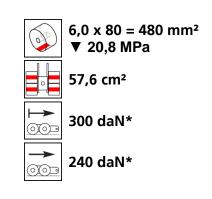

#### Technical data of load moving system:

## Equipped with the following wheel:

 $6.0 \times 80 = 480 \text{ mm}^2$ ▼ 20.8 MPa

1000 daN

 $V_{max} = 2 \text{ km/h}$ 