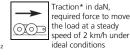

ad moving system, rear, 3-/4- load points





## **Specification:**

Heavy-duty load moving system for the professional indoor heavy load transport on clean, smooth and level floors. Design incl. alignment bars, anti-slip rubber pad and high-quality HTS 3-component polyurethane wheels, which are abrasion-resistant, cut-resistant and non-marking and suitable for all smooth and level floors with slight unevenness. In combination with a L- or possibly ROTO skates with the same installation height, it forms a safe overall system with 3 load points. With DUO or two ROTO load moving systems, observe the operating instructions for 4-point supports.

## Technical data of load moving system:



## Please always observe the operating instructions, their safety instructions and local conditions!





\* Varies depending on the tolerances of the floor and ambient situation. All information without guarantee.