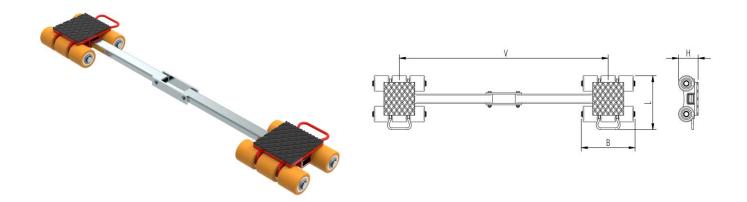

## Fact sheet **ECO-Skate** i905

Load moving system, rear, 3-/4- load points

## **Specification:**

Heavy-duty load moving system for the professional indoor heavy load transport on clean, smooth and level floors. Design incl. alignment bars, anti-slip rubber pad and high-quality HTS 3-component polyurethane wheels, which are abrasion-resistant, cut-resistant and non-marking and suitable for all smooth and level floors with slight unevenness. In combination with a L- or possibly ROTO skates with the same installation height, it forms a safe overall system with 3 load points. With DUO or two ROTO load moving systems, observe the operating instructions for 4-point supports.