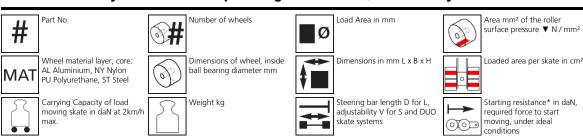

Load moving system, rear, 3-/4- load points





## **Specification:**

Heavy-duty load moving system for the professional indoor heavy load transport on clean, smooth and level floors. Design incl. alignment bars, anti-slip rubber pad and high-quality HTS 3-component polyurethane wheels, which are abrasion-resistant, cut-resistant and non-marking and suitable for all smooth and level floors with slight unevenness. In combination with a L- or possibly ROTO skates with the same installation height, it forms a safe overall system with 3 load points. With DUO or two ROTO load moving systems, observe the operating instructions for 4-point supports.

## Technical data of load moving system:



## Please always observe the operating instructions, their safety instructions and local conditions!





\* Varies depending on the tolerances of the floor and ambient situation. All information without guarantee.