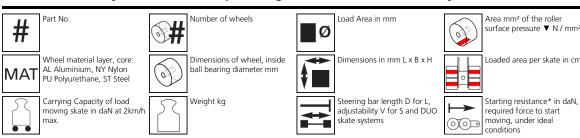

## Technical data of load moving system:

## Please always observe the operating instructions, their safety instructions and local conditions!

| mm²   | <b>→</b> | Traction* in daN,<br>required force to move<br>the load at a steady<br>speed of 2 km/h under |
|-------|----------|----------------------------------------------------------------------------------------------|
| n cm² |          | ideal conditions                                                                             |