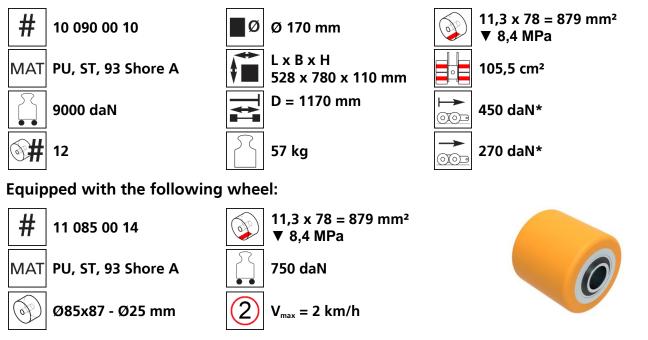

## Technical data of load moving system:

## Please always observe the operating instructions, their safety instructions and local conditions!

| mm²   | <b>→</b> | Traction* in daN,<br>required force to move<br>the load at a steady<br>speed of 2 km/h under |
|-------|----------|----------------------------------------------------------------------------------------------|
| n cm² |          | ideal conditions                                                                             |

\* Varies depending on the tolerances of the floor and ambient situation. All information without guarantee.