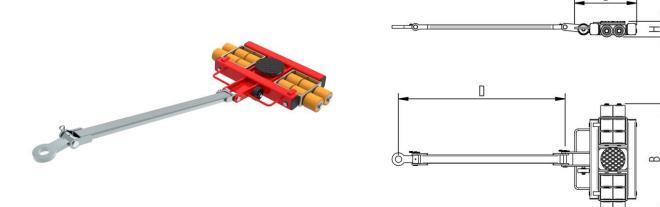

## Fact sheet **ECO-Skate** i90L

Load moving system, steerable, 3-load points

## Specification:

Heavy-duty load moving system for the professional indoor heavy load transport on clean, smooth and level floors, incl. pulling bar with grab handle or pulling eye, turntable with anti-slip rubber pad and high-quality 3-component polyurethane wheels, which are abrasion-resistant, cut-resistant and non-marking and suitable for all smooth and level floors with slight unevenness. In combination with an S, DUO or two ROTO skates with the same installation height it forms a safe overall system with 3 load points.