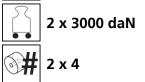

# Fact sheet **ECO-Skate** i60S

Load moving system, rear, 3-/4- load points





#### **Specification:**

Heavy-duty load moving system for the professional indoor heavy load transport on clean, smooth and level floors. Design incl. alignment bars, anti-slip rubber pad and high-quality HTS 3-component polyurethane wheels, which are abrasion-resistant, cut-resistant and non-marking and suitable for all smooth and level floors with slight unevenness. In combination with a L- or possibly ROTO skates with the same installation height, it forms a safe overall system with 3 load points. With DUO or two ROTO load moving systems, observe the operating instructions for 4-point supports.

#### Technical data of load moving system:









## Equipped with the following wheel:







11,3 x 78 = 879 mm² ▼ 8,4 MPa



750 daN



 $V_{max} = 2 \text{ km/h}$ 



### Please always observe the operating instructions, their safety instructions and local conditions!