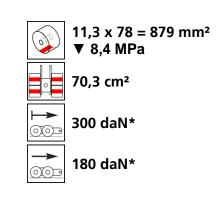

## Equipped with the following wheel:

11,3 x 78 = 879 mm² ▼ 8,4 MPa

750 daN

 $V_{max} = 2 \text{ km/h}$ 