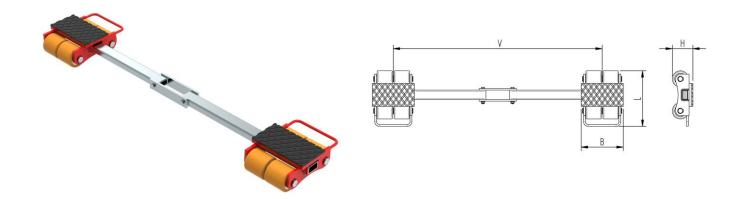

# Fact sheet **ECO-Skate** i60S

Load moving system, rear, 3-/4- load points

#### **Specification:**

Heavy-duty load moving system for the professional indoor heavy load transport on clean, smooth and level floors. Design incl. alignment bars, anti-slip rubber pad and high-quality HTS 3-component polyurethane wheels, which are abrasion-resistant, cut-resistant and non-marking and suitable for all smooth and level floors with slight unevenness. In combination with a L- or possibly ROTO skates with the same installation height, it forms a safe overall system with 3 load points. With DUO or two ROTO load moving systems, observe the operating instructions for 4-point supports.