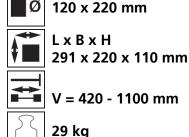

# Fact sheet **ECO-Skate** i60S

Load moving system, rear, 3-/4- load points





#### **Specification:**

Heavy-duty load moving system for the professional indoor heavy load transport on clean, smooth and level floors. Design incl. alignment bars, anti-slip rubber pad and high-quality HTS 3-component polyurethane wheels, which are abrasion-resistant, cut-resistant and non-marking and suitable for all smooth and level floors with slight unevenness. In combination with a L- or possibly ROTO skates with the same installation height, it forms a safe overall system with 3 load points. With DUO or two ROTO load moving systems, observe the operating instructions for 4-point supports.

#### Technical data of load moving system:









## Equipped with the following wheel:







11,3 x 78 = 879 mm² ▼ 8,4 MPa



750 daN



 $V_{max} = 2 \text{ km/h}$ 



### Please always observe the operating instructions, their safety instructions and local conditions!