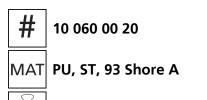

# Fact sheet **ECO-Skate** i60S

Load moving system, rear, 3-/4- load points





#### **Specification:**

Heavy-duty load moving system for the professional indoor heavy load transport on clean, smooth and level floors. Design incl. alignment bars, anti-slip rubber pad and high-quality HTS 3-component polyurethane wheels, which are abrasion-resistant, cut-resistant and non-marking and suitable for all smooth and level floors with slight unevenness. In combination with a L- or possibly ROTO skates with the same installation height, it forms a safe overall system with 3 load points. With DUO or two ROTO load moving systems, observe the operating instructions for 4-point supports.

#### Technical data of load moving system:









## Equipped with the following wheel:







11,3 x 78 = 879 mm² ▼ 8,4 MPa



750 daN



 $V_{max} = 2 \text{ km/h}$ 



### Please always observe the operating instructions, their safety instructions and local conditions!