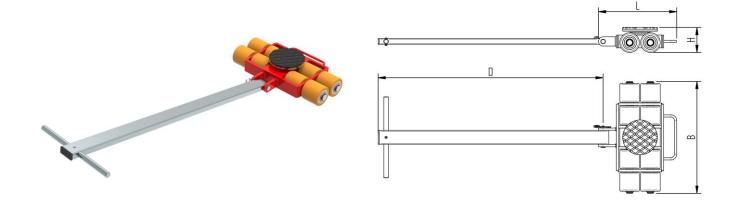

## Fact sheet **ECO-Skate** i60L

Load moving system, steerable, 3-load points

## **Specification:**

Heavy-duty load moving system for the professional indoor heavy load transport on clean, smooth and level floors, incl. pulling bar with grab handle or pulling eye, turntable with anti-slip rubber pad and high-quality 3-component polyurethane wheels, which are abrasion-resistant, cut-resistant and non-marking and suitable for all smooth and level floors with slight unevenness. In combination with an S, DUO or two ROTO skates with the same installation height it forms a safe overall system with 3 load points.