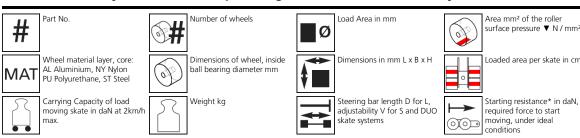

## Technical data of load moving system:

## Please always observe the operating instructions, their safety instructions and local conditions!

| r<br>/ mm² | <b>→</b><br>⊙⊙∍ | Traction* in daN,<br>required force to<br>the load at a stea<br>speed of 2 km/h t |
|------------|-----------------|-----------------------------------------------------------------------------------|
| e in cm²   |                 | ideal conditions                                                                  |

e to move steady m/h under ions

\* Varies depending on the tolerances of the floor and ambient situation. All information without guarantee.