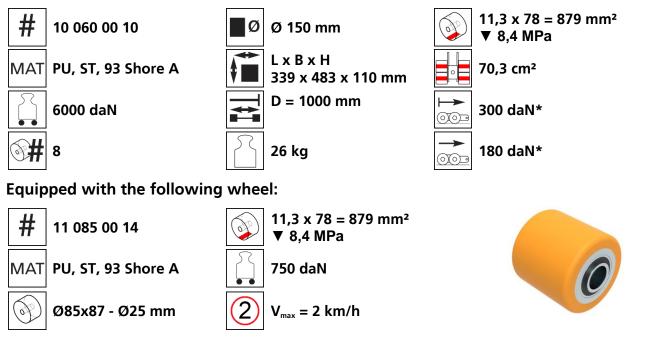

## Technical data of load moving system:

## Please always observe the operating instructions, their safety instructions and local conditions!

| r<br>/ mm² | <b>→</b><br>⊙⊙∍ | Traction* in daN,<br>required force to<br>the load at a stea<br>speed of 2 km/h t |
|------------|-----------------|-----------------------------------------------------------------------------------|
| e in cm²   |                 | ideal conditions                                                                  |

e to move steady m/h under ions

\* Varies depending on the tolerances of the floor and ambient situation. All information without guarantee.