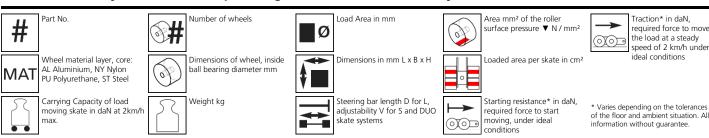

## Please always observe the operating instructions, their safety instructions and local conditions!

Traction\* in daN,

ideal conditions

required force to move

speed of 2 km/h under

the load at a steady