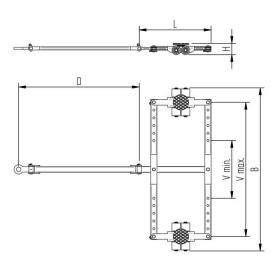

## Fact sheet **ECO-Skate** i60D

Load moving system, steerable, 4-load points





## **Specification:**

Heavy-duty load moving system for the professional indoor heavy load transport on clean, smooth and level floors, incl. alignment bars, pulling bar with pulling eye, turntable with anti-slip rubber pad and high-quality HTS 3-component polyurethane wheels, which are abrasion-resistant, cut-resistant and non-marking and suitable for all smooth and level floors with slight unevenness. In combination with a S, DUO or two ROTO trolleys with the same installation height, these trolleys form a complete system with 4 load points. Please note the steering angle of max. 45 °. If the steering angle of the skate system is fully utilized, there must be no additional steering angle of the traction unit (see operating instructions).

## Technical data of load moving system:



##