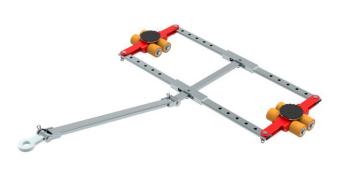

## Fact sheet **ECO-Skate** i60D

Load moving system, steerable, 4-load points

## **Specification:**

Heavy-duty load moving system for the professional indoor heavy load transport on clean, smooth and level floors, incl. alignment bars, pulling bar with pulling eye, turntable with anti-slip rubber pad and high-quality HTS 3-component polyurethane wheels, which are abrasion-resistant, cut-resistant and non-marking and suitable for all smooth and level floors with slight unevenness. In combination with a S, DUO or two ROTO trolleys with the same installation height, these trolleys form a complete system with 4 load points. Please note the steering angle of max. 45 °. If the steering angle of the skate system is fully utilized, there must be no additional steering angle of the traction unit (see operating instructions).