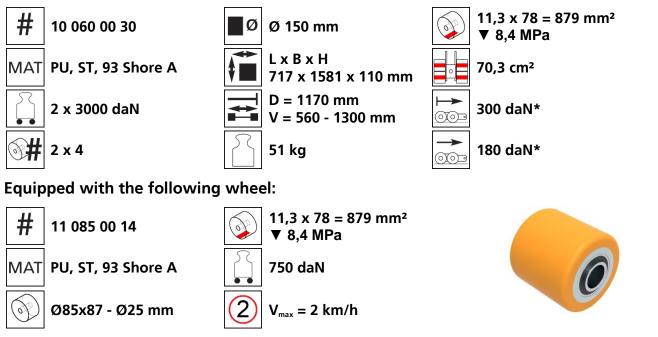

## Technical data of load moving system:

## Please always observe the operating instructions, their safety instructions and local conditions!

Traction\* in daN,

ideal conditions

required force to move

speed of 2 km/h under

the load at a steady