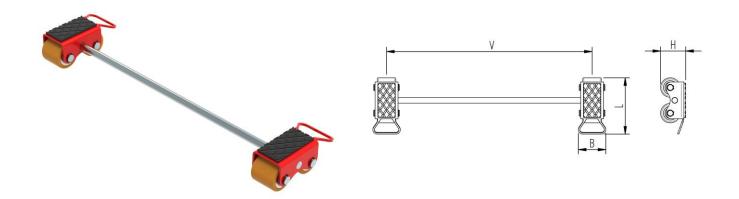

## Fact sheet **ECO-Skate** i305

Load moving system, rear, 3-/4- load points

## **Specification:**

Heavy-duty load moving system for the professional indoor heavy load transport on clean, smooth and level floors. Design incl. alignment bars, anti-slip rubber pad and high-guality HTS 3-component polyurethane wheels, which are abrasion-resistant, cut-resistant and non-marking and suitable for all smooth and level floors with slight unevenness. In combination with a L- or possibly ROTO skates with the same installation height, it forms a safe overall system with 3 load points. With DUO or two ROTO load moving systems, observe the operating instructions for 4-point supports.