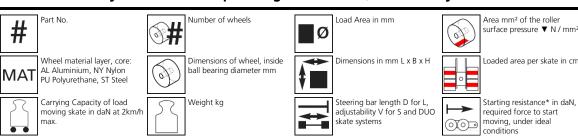

## Technical data of load moving system:

## Please always observe the operating instructions, their safety instructions and local conditions!

| r<br>/ mm² | <b>→</b> | Traction* in d<br>required force<br>the load at a s<br>speed of 2 km |
|------------|----------|----------------------------------------------------------------------|
| e in cm²   |          | ideal condition                                                      |

laΝ, e to move steady n/h under ns

\* Varies depending on the tolerances of the floor and ambient situation. All information without guarantee.