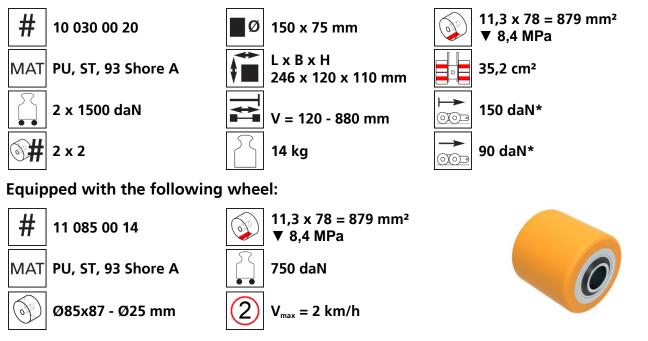

## Technical data of load moving system:

## Please always observe the operating instructions, their safety instructions and local conditions!

| r<br>/ mm² | <b>→</b> | Traction* in d<br>required force<br>the load at a s<br>speed of 2 km |
|------------|----------|----------------------------------------------------------------------|
| e in cm²   |          | ideal condition                                                      |

laΝ, e to move steady n/h under ns

\* Varies depending on the tolerances of the floor and ambient situation. All information without guarantee.