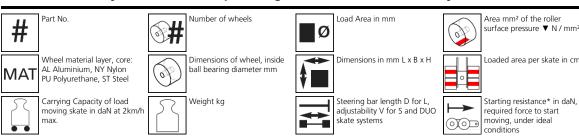

## Technical data of load moving system:

## Please always observe the operating instructions, their safety instructions and local conditions!

| 2  | <b>→</b><br>⊙⊙∍ | Traction* in daN,<br>required force to move<br>the load at a steady<br>speed of 2 km/h under |
|----|-----------------|----------------------------------------------------------------------------------------------|
| n² |                 | ideal conditions                                                                             |