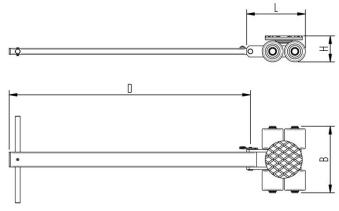

## Fact sheet **ECO-Skate** i30L

Load moving system, steerable, 3-load points







## Specification:

Heavy-duty load moving system for the professional indoor heavy load transport on clean, smooth and level floors, incl. pulling bar with grab handle or pulling eye, turntable with anti-slip rubber pad and high-quality 3-component polyurethane wheels, which are abrasion-resistant, cut-resistant and non-marking and suitable for all smooth and level floors with slight unevenness. In combination with an S, DUO or two ROTO skates with the same installation height it forms a safe overall system with 3 load points.

## Technical data of load moving system:



## Please always observe the operating instructions, their safety instructions and local conditions!



| 2  | <b>→</b><br>⊙⊙∍ | Traction* in daN,<br>required force to move<br>the load at a steady<br>speed of 2 km/h unde