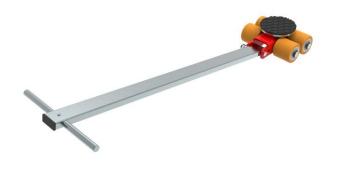

## Fact sheet **ECO-Skate** i30L

Load moving system, steerable, 3-load points

## Specification:

Heavy-duty load moving system for the professional indoor heavy load transport on clean, smooth and level floors, incl. pulling bar with grab handle or pulling eye, turntable with anti-slip rubber pad and high-quality 3-component polyurethane wheels, which are abrasion-resistant, cut-resistant and non-marking and suitable for all smooth and level floors with slight unevenness. In combination with an S, DUO or two ROTO skates with the same installation height it forms a safe overall system with 3 load points.