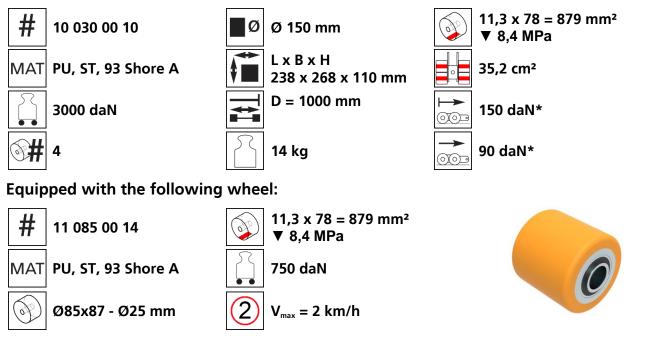

## Technical data of load moving system:

## Please always observe the operating instructions, their safety instructions and local conditions!

| 2  | <b>→</b><br>⊙⊙∍ | Traction* in daN,<br>required force to move<br>the load at a steady<br>speed of 2 km/h under |
|----|-----------------|----------------------------------------------------------------------------------------------|
| n² |                 | ideal conditions                                                                             |

\* Varies depending on the tolerances of the floor and ambient situation. All information without guarantee.