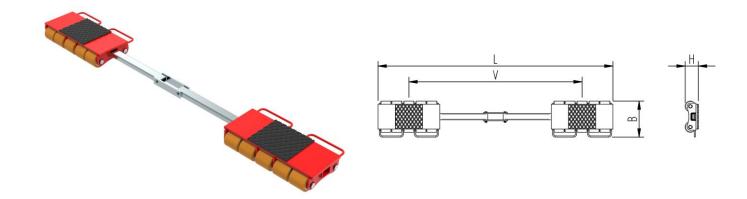

## **Specification:**

Heavy-duty load moving system for the professional indoor heavy load transport on clean, smooth and level floors. Design incl. alignment bars, anti-slip rubber pad and high-quality HTS 3-component polyurethane wheels, which are abrasion-resistant, cut-resistant and non-marking and suitable for all smooth and level floors with slight unevenness. In combination with a L- or possibly ROTO skates with the same installation height, it forms a safe overall system with 3 load points. With DUO or two ROTO load moving systems, observe the operating instructions for 4-point supports.