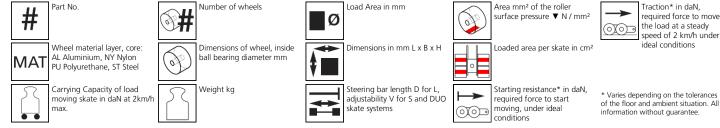

# Fact sheet **ECO-Skate** i150S







## **Specification:**

Heavy-duty load moving system for the professional indoor heavy load transport on clean, smooth and level floors. Design incl. alignment bars, anti-slip rubber pad and high-quality HTS 3-component polyurethane wheels, which are abrasion-resistant, cut-resistant and non-marking and suitable for all smooth and level floors with slight unevenness. In combination with a L- or possibly ROTO skates with the same installation height, it forms a safe overall system with 3 load points. With DUO or two ROTO load moving systems, observe the operating instructions for 4-point supports.

#### Technical data of load moving system:





### Please always observe the operating instructions, their safety instructions and local conditions!