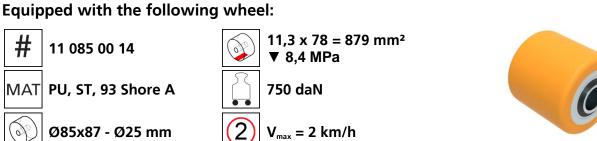

## **Specification:**

Heavy-duty load moving system for the professional indoor heavy load transport on clean, smooth and level floors. Design incl. alignment bars, anti-slip rubber pad and high-quality HTS 3-component polyurethane wheels, which are abrasion-resistant, cut-resistant and non-marking and suitable for all smooth and level floors with slight unevenness. In combination with a L- or possibly ROTO skates with the same installation height, it forms a safe overall system with 3 load points. With DUO or two ROTO load moving systems, observe the operating instructions for 4-point supports.