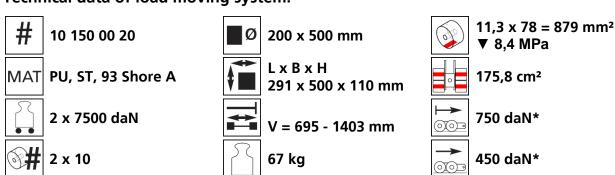

# Fact sheet **ECO-Skate** i150S







## **Specification:**

Heavy-duty load moving system for the professional indoor heavy load transport on clean, smooth and level floors. Design incl. alignment bars, anti-slip rubber pad and high-quality HTS 3-component polyurethane wheels, which are abrasion-resistant, cut-resistant and non-marking and suitable for all smooth and level floors with slight unevenness. In combination with a L- or possibly ROTO skates with the same installation height, it forms a safe overall system with 3 load points. With DUO or two ROTO load moving systems, observe the operating instructions for 4-point supports.

#### Technical data of load moving system:





### Please always observe the operating instructions, their safety instructions and local conditions!