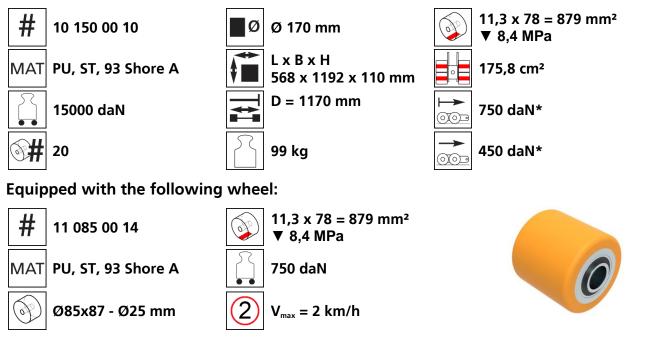

## Technical data of load moving system:

## Please always observe the operating instructions, their safety instructions and local conditions!

| n² | →<br>⊙⊙⊃ | Traction* in daN,<br>required force to move<br>the load at a steady<br>speed of 2 km/h under |
|----|----------|----------------------------------------------------------------------------------------------|
| m² |          | ideal conditions                                                                             |

\* Varies depending on the tolerances of the floor and ambient situation. All information without guarantee.