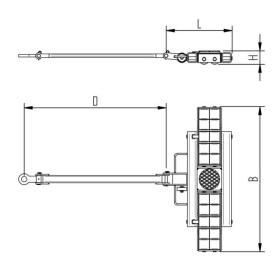

## Fact sheet **ECO-Skate** i150L

Load moving system, steerable, 3-load points







## Specification:

Heavy-duty load moving system for the professional indoor heavy load transport on clean, smooth and level floors, incl. pulling bar with grab handle or pulling eye, turntable with anti-slip rubber pad and high-quality 3-component polyurethane wheels, which are abrasion-resistant, cut-resistant and non-marking and suitable for all smooth and level floors with slight unevenness. In combination with an S, DUO or two ROTO skates with the same installation height it forms a safe overall system with 3 load points.

## Technical data of load moving system:



## Please always observe the operating instructions, their safety instructions and local conditions!



| n² | →<br>⊙⊙⊃ | Traction* in daN,<br>required force to move<br>the load at a steady<br>speed of 2 km/h under |
|--