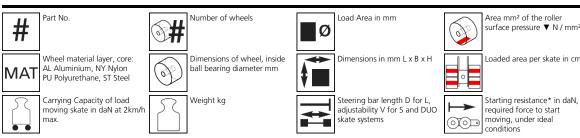

## Technical data of load moving system:

## Please always observe the operating instructions, their safety instructions and local conditions!

| n² | →<br>⊙⊙⊃ | Traction* in daN,<br>required force to move<br>the load at a steady<br>speed of 2 km/h under |
|----|----------|----------------------------------------------------------------------------------------------|
| m² |          | ideal conditions                                                                             |