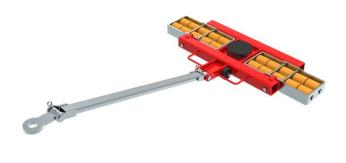

## Fact sheet **ECO-Skate** i150L

Load moving system, steerable, 3-load points

## Specification:

Heavy-duty load moving system for the professional indoor heavy load transport on clean, smooth and level floors, incl. pulling bar with grab handle or pulling eye, turntable with anti-slip rubber pad and high-quality 3-component polyurethane wheels, which are abrasion-resistant, cut-resistant and non-marking and suitable for all smooth and level floors with slight unevenness. In combination with an S, DUO or two ROTO skates with the same installation height it forms a safe overall system with 3 load points.