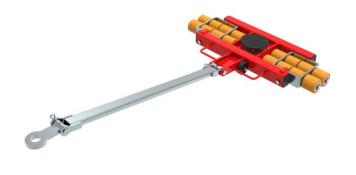

## Fact sheet **ECO-Skate** i120L

Load moving system, steerable, 3-load points

## Specification:

Heavy-duty load moving system for the professional indoor heavy load transport on clean, smooth and level floors, incl. pulling bar with grab handle or pulling eye, turntable with anti-slip rubber pad and high-quality 3-component polyurethane wheels, which are abrasion-resistant, cut-resistant and non-marking and suitable for all smooth and level floors with slight unevenness. In combination with an S, DUO or two ROTO skates with the same installation height it forms a safe overall system with 3 load points.