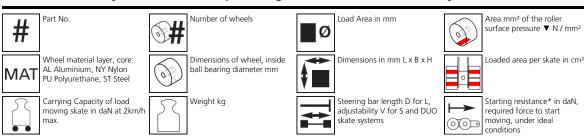

## Fact sheet **ECO-Skate** i120L

Load moving system, steerable, 3-load points







## Specification:

Heavy-duty load moving system for the professional indoor heavy load transport on clean, smooth and level floors, incl. pulling bar with grab handle or pulling eye, turntable with anti-slip rubber pad and high-quality 3-component polyurethane wheels, which are abrasion-resistant, cut-resistant and non-marking and suitable for all smooth and level floors with slight unevenness. In combination with an S, DUO or two ROTO skates with the same installation height it forms a safe overall system with 3 load points.

## Technical data of load moving system:



## Please always observe the operating instructions, their safety instructions and local conditions!





\* Varies depending on the tolerances of the floor and ambient situation. All information without guarantee.