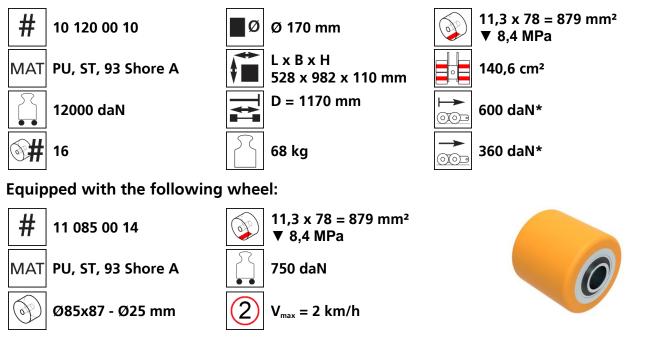

## Fact sheet **ECO-Skate** i120L

Load moving system, steerable, 3-load points







## Specification:

Heavy-duty load moving system for the professional indoor heavy load transport on clean, smooth and level floors, incl. pulling bar with grab handle or pulling eye, turntable with anti-slip rubber pad and high-quality 3-component polyurethane wheels, which are abrasion-resistant, cut-resistant and non-marking and suitable for all smooth and level floors with slight unevenness. In combination with an S, DUO or two ROTO skates with the same installation height it forms a safe overall system with 3 load points.

## Technical data of load moving system:



## Please always observe the operating instructions, their safety instructions and local conditions!





\* Varies depending on the tolerances of the floor and ambient situation. All information without guarantee.