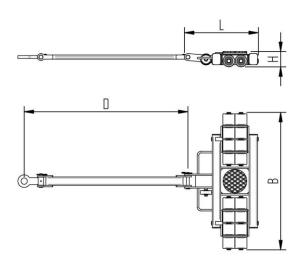

## Fact sheet **ECO-Skate** i120L

Load moving system, steerable, 3-load points







## Specification:

Heavy-duty load moving system for the professional indoor heavy load transport on clean, smooth and level floors, incl. pulling bar with grab handle or pulling eye, turntable with anti-slip rubber pad and high-quality 3-component polyurethane wheels, which are abrasion-resistant, cut-resistant and non-marking and suitable for all smooth and level floors with slight unevenness. In combination with an S, DUO or two ROTO skates with the same installation height it forms a safe overall system with 3 load points.

## Technical data of load moving system:



## Please always observe the operating instructions, their safety instructions and local conditions!





\* Varies depending on the tolerances of the floor and ambient situation. All information without guarantee.