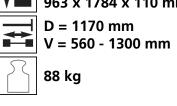

### **Specification:**

Heavy-duty load moving system for the professional indoor heavy load transport on clean, smooth and level floors, incl. alignment bars, pulling bar with pulling eye, turntable with anti-slip rubber pad and high-quality HTS 3-component polyurethane wheels, which are abrasion-resistant, cut-resistant and non-marking and suitable for all smooth and level floors with slight unevenness. In combination with a S, DUO or two ROTO trolleys with the same installation height, these trolleys form a complete system with 4 load points. Please note the steering angle of max. 45 °. If the steering angle of the skate system is fully utilized, there must be no additional steering angle of the traction unit (see operating instructions).

#### Technical data of load moving system: