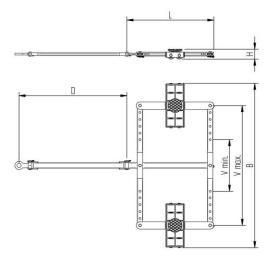

# Fact sheet **ECO-Skate** i120D

Load moving system, steerable, 4-load points







### **Specification:**

Heavy-duty load moving system for the professional indoor heavy load transport on clean, smooth and level floors, incl. alignment bars, pulling bar with pulling eye, turntable with anti-slip rubber pad and high-quality HTS 3-component polyurethane wheels, which are abrasion-resistant, cut-resistant and non-marking and suitable for all smooth and level floors with slight unevenness. In combination with a S, DUO or two ROTO trolleys with the same installation height, these trolleys form a complete system with 4 load points. Please note the steering angle of max. 45 °. If the steering angle of the skate system is fully utilized, there must be no additional steering angle of the traction unit (see operating instructions).

#### Technical data of load moving system: