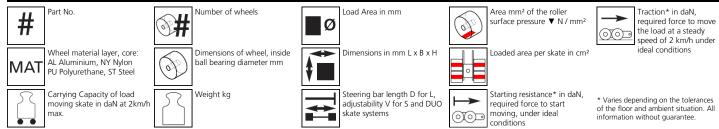

high-quality HTS 3-component polyurethane wheels, which are abrasion-resistant, cut-resistant and non-marking and suitable for all smooth and level floors with slight unevenness. In combination with a S, DUO or two ROTO trolleys with the same installation height, these trolleys form a complete system with 4 load points. Please note the steering angle of max. 45 °. If the steering angle of the skate system is fully utilized, there must be no additional steering angle of the traction unit (see operating instructions).

#### Technical data of load moving system:











# Equipped with the following wheel:







11,3 x 78 = 879 mm² ▼ 8,4 MPa



750 daN



 $V_{max} = 2 \text{ km/h}$ 



## Please always observe the operating instructions, their safety instructions and local conditions!