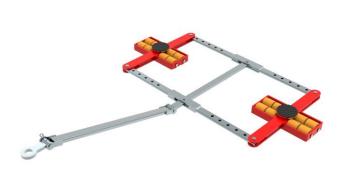

# Fact sheet **ECO-Skate** i120D

Load moving system, steerable, 4-load points

### **Specification:**

Heavy-duty load moving system for the professional indoor heavy load transport on clean, smooth and level floors, incl. alignment bars, pulling bar with pulling eye, turntable with anti-slip rubber pad and high-quality HTS 3-component polyurethane wheels, which are abrasion-resistant, cut-resistant and non-marking and suitable for all smooth and level floors with slight unevenness. In combination with a S, DUO or two ROTO trolleys with the same installation height, these trolleys form a complete system with 4 load points. Please note the steering angle of max. 45 °. If the steering angle of the skate system is fully utilized, there must be no additional steering angle of the traction unit (see operating instructions).