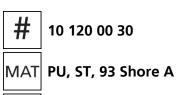

# Equipped with the following wheel:

11,3 x 78 = 879 mm² ▼ 8,4 MPa

750 daN

 $V_{max} = 2 \text{ km/h}$ 