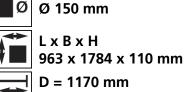

## **Specification:**

Heavy-duty load moving system for the professional indoor heavy load transport on clean, smooth and level floors, incl. alignment bars, pulling bar with pulling eye, turntable with anti-slip rubber pad and high-quality HTS 3-component polyurethane wheels, which are abrasion-resistant, cut-resistant and non-marking and suitable for all smooth and level floors with slight unevenness. In combination with a S, DUO or two ROTO trolleys with the same installation height, these trolleys form a complete system with 4 load points. Please note the steering angle of max. 45 °. If the steering angle of the skate system is fully utilized, there must be no additional steering angle of the traction unit (see operating instructions).

#### Technical data of load moving system:











# Equipped with the following wheel:







11,3 x 78 = 879 mm² ▼ 8,4 MPa



750 daN



 $V_{max} = 2 \text{ km/h}$ 



## Please always observe the operating instructions, their safety instructions and local conditions!