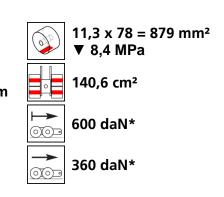

# Equipped with the following wheel:

11,3 x 78 = 879 mm² ▼ 8,4 MPa

750 daN

 $V_{max} = 2 \text{ km/h}$ 