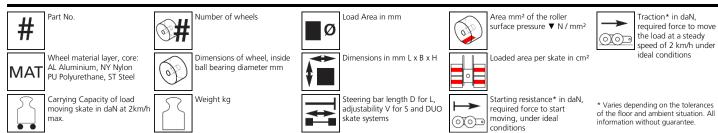

#### Technical data of load moving system:

Ø 150 mm

## Equipped with the following wheel:

11,3 x 78 = 879 mm² ▼ 8,4 MPa

750 daN

 $V_{max} = 2 \text{ km/h}$ 