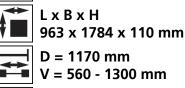

cation:**

Heavy-duty load moving system for the professional indoor heavy load transport on clean, smooth and level floors, incl. alignment bars, pulling bar with pulling eye, turntable with anti-slip rubber pad and high-quality HTS 3-component polyurethane wheels, which are abrasion-resistant, cut-resistant and non-marking and suitable for all smooth and level floors with slight unevenness. In combination with a S, DUO or two ROTO trolleys with the same installation height, these trolleys form a complete system with 4 load points. Please note the steering angle of max. 45 °. If the steering angle of the skate system is fully utilized, there must be no additional steering angle of the traction unit (see operating instructions).

#### Technical data of load moving system:







Ø 150 mm







## Equipped with the following wheel:







11,3 x 78 = 879 mm² ▼ 8,4 MPa



750 daN



 $V_{max} = 2 \text{ km/h}$ 



## Please always observe the operating instructions, their safety instructions and local conditions!