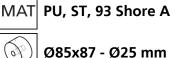

## **Specification:**

Heavy-duty load moving system for the professional indoor heavy load transport on clean, smooth and level floors, incl. alignment bars, pulling bar with pulling eye, turntable with anti-slip rubber pad and high-quality HTS 3-component polyurethane wheels, which are abrasion-resistant, cut-resistant and non-marking and suitable for all smooth and level floors with slight unevenness. In combination with a S, DUO or two ROTO trolleys with the same installation height, these trolleys form a complete system with 4 load points. Please note the steering angle of max. 45 °. If the steering angle of the skate system is fully utilized, there must be no additional steering angle of the traction unit (see operating instructions).