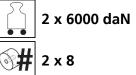

## Equipped with the following wheel:

11,3 x 78 = 879 mm² ▼ 8,4 MPa

750 daN

 $V_{max} = 2 \text{ km/h}$ 