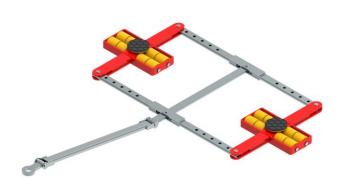

# Fact sheet **ECO-Skate** i120D

Load moving system, steerable, 4-load points

## **Specification:**

Heavy-duty load moving system for the professional indoor heavy load transport on clean, smooth and level floors, incl. alignment bars, pulling bar with pulling eye, turntable with anti-slip rubber pad and high-quality HTS 3-component polyurethane wheels, which are abrasion-resistant, cut-resistant and non-marking and suitable for all smooth and level floors with slight unevenness. In combination with a S, DUO or two ROTO trolleys with the same installation height, these trolleys form a complete system with 4 load points. Please note the steering angle of max. 45 °. If the steering angle of the skate system is fully utilized, there must be no additional steering angle of the traction unit (see operating instructions).