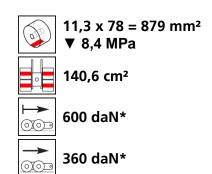

## Equipped with the following wheel:

11,3 x 78 = 879 mm² ▼ 8,4 MPa

750 daN

 $V_{max} = 2 \text{ km/h}$ 