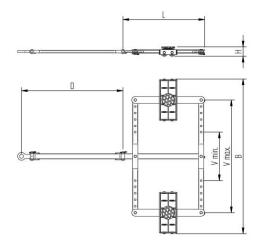

## **Specification:**

Heavy-duty load moving system for the professional indoor heavy load transport on clean, smooth and level floors, incl. alignment bars, pulling bar with pulling eye, turntable with anti-slip rubber pad and high-quality HTS 3-component polyurethane wheels, which are abrasion-resistant, cut-resistant and non-marking and suitable for all smooth and level floors with slight unevenness. In combination with a S, DUO or two ROTO trolleys with the same installation height, these trolleys form a complete system with 4 load points. Please note the steering angle of max. 45 °. If the steering angle of the skate system is fully utilized, there must be no additional steering angle of the traction unit (see operating instructions).

#### Technical data of load moving system:

Ø 150 mm