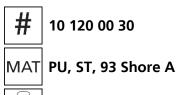

## **Specification:**

Heavy-duty load moving system for the professional indoor heavy load transport on clean, smooth and level floors, incl. alignment bars, pulling bar with pulling eye, turntable with anti-slip rubber pad and high-quality HTS 3-component polyurethane wheels, which are abrasion-resistant, cut-resistant and non-marking and suitable for all smooth and level floors with slight unevenness. In combination with a S, DUO or two ROTO trolleys with the same installation height, these trolleys form a complete system with 4 load points. Please note the steering angle of max. 45 °. If the steering angle of the skate system is fully utilized, there must be no additional steering angle of the traction unit (see operating instructions).

#### Technical data of load moving system:







Ø 150 mm







## Equipped with the following wheel:







11,3 x 78 = 879 mm² ▼ 8,4 MPa



750 daN



 $V_{max} = 2 \text{ km/h}$ 



## Please always observe the operating instructions, their safety instructions and local conditions!