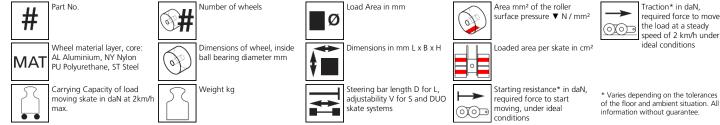

# Fact sheet **ECO-Skate** XN50S







### **Specification:**

Heavy-duty load moving system for the professional indoor heavy load transport on clean, smooth and level floors. Design incl. alignment bars, anti-slip rubber pad and high-quality HTS nylon wheels, which are abrasion-resistant and non-marking and suitable for all smooth and level floors. In combination with an L or ROTO Skate system with the same installation height it forms a safe overall system with 3 load points. For a DUO or two ROTO skates, observe the operating instructions for 4-point supports.

#### Technical data of load moving system:



#### Equipped with the following wheel:





## Please always observe the operating instructions, their safety instructions and local conditions!