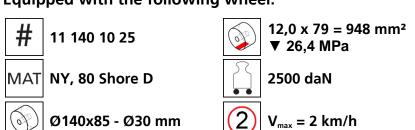

# Fact sheet **ECO-Skate** XN50S







### **Specification:**

Heavy-duty load moving system for the professional indoor heavy load transport on clean, smooth and level floors. Design incl. alignment bars, anti-slip rubber pad and high-quality HTS nylon wheels, which are abrasion-resistant and non-marking and suitable for all smooth and level floors. In combination with an L or ROTO Skate system with the same installation height it forms a safe overall system with 3 load points. For a DUO or two ROTO skates, observe the operating instructions for 4-point supports.

#### Technical data of load moving system:



#### Equipped with the following wheel:





## Please always observe the operating instructions, their safety instructions and local conditions!