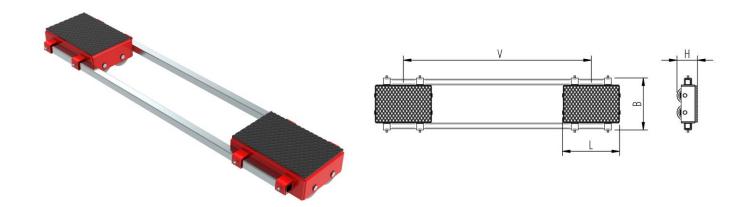

### **Specification:**

Heavy-duty load moving system for the professional indoor heavy load transport on clean, smooth and level floors. Design incl. alignment bars, anti-slip rubber pad and high-quality HTS nylon wheels, which are abrasion-resistant and non-marking and suitable for all smooth and level floors. In combination with an L or ROTO Skate system with the same installation height it forms a safe overall system with 3 load points. For a DUO or two ROTO skates, observe the operating instructions for 4-point supports.