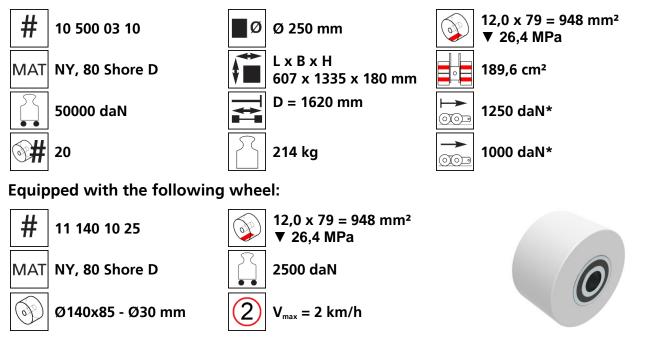

## Technical data of load moving system:

## Please always observe the operating instructions, their safety instructions and local conditions!

| 1m²             | <b>→</b><br>⊙⊙∍ | Traction* in daN,<br>required force to<br>the load at a stea<br>speed of 2 km/h |
|-----------------|-----------------|---------------------------------------------------------------------------------|
| cm <sup>2</sup> |                 | ideal conditions                                                                |

the load at a steady speed of 2 km/h under ideal conditions

move

\* Varies depending on the tolerances of the floor and ambient situation. All information without guarantee.