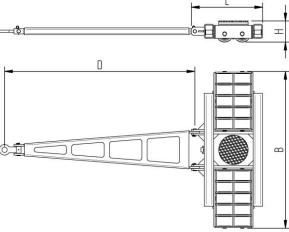

## Fact sheet **ECO-Skate** XN50L

Load moving system, steerable, 3-load points







## Specification:

Heavy-duty load moving system for the professional indoor heavy load transport on clean, smooth and level floors, incl. pulling bar with grab handle or pulling eye, turntable with anti slip rubber pad and high-quality HTS nylon wheels, which are abrasion-resistant and non-marking and suitable for all smooth and level floors. In combination with an S or DUO skate system or, if applicable, two ROTO skates with the same installation height it forms a secure overall system with 3 load points.

## Technical data of load moving system:



## Please always observe the operating instructions, their safety instructions and local conditions!



| 1m²             | <b>→</b><br>⊙⊙∍ | Traction* in daN,<br>required force to<br>the load at a stea<br>speed of 2 km/h |
|---------------