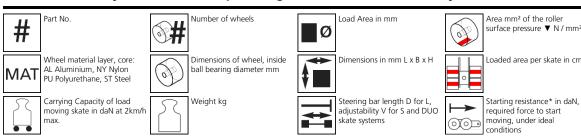

## Technical data of load moving system:

## Please always observe the operating instructions, their safety instructions and local conditions!

| 1m²             | <b>→</b><br>⊙⊙∍ | Traction* in daN,<br>required force to<br>the load at a stea<br>speed of 2 km/h |
|-----------------|-----------------|---------------------------------------------------------------------------------|
| cm <sup>2</sup> |                 | ideal conditions                                                                |

the load at a steady speed of 2 km/h under ideal conditions

move

\* Varies depending on the tolerances of the floor and ambient situation. All information without guarantee.