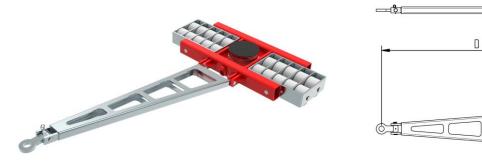

## Fact sheet **ECO-Skate** XN50L

Load moving system, steerable, 3-load points

## Specification:

Heavy-duty load moving system for the professional indoor heavy load transport on clean, smooth and level floors, incl. pulling bar with grab handle or pulling eye, turntable with anti slip rubber pad and high-quality HTS nylon wheels, which are abrasion-resistant and non-marking and suitable for all smooth and level floors. In combination with an S or DUO skate system or, if applicable, two ROTO skates with the same installation height it forms a secure overall system with 3 load points.