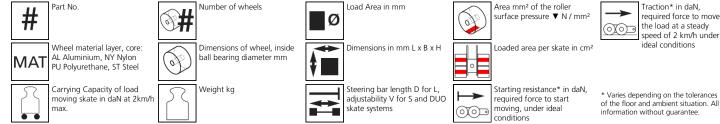

# Fact sheet **ECO-Skate** XN40S







### **Specification:**

Heavy-duty load moving system for the professional indoor heavy load transport on clean, smooth and level floors. Design incl. alignment bars, anti-slip rubber pad and high-quality HTS nylon wheels, which are abrasion-resistant and non-marking and suitable for all smooth and level floors. In combination with an L or ROTO Skate system with the same installation height it forms a safe overall system with 3 load points. For a DUO or two ROTO skates, observe the operating instructions for 4-point supports.

#### Technical data of load moving system:



#### Equipped with the following wheel:





## Please always observe the operating instructions, their safety instructions and local conditions!