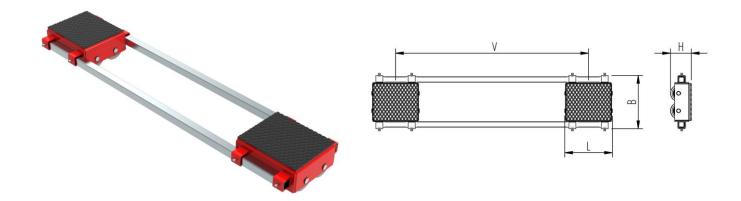

### **Specification:**

Heavy-duty load moving system for the professional indoor heavy load transport on clean, smooth and level floors. Design incl. alignment bars, anti-slip rubber pad and high-quality HTS nylon wheels, which are abrasion-resistant and non-marking and suitable for all smooth and level floors. In combination with an L or ROTO Skate system with the same installation height it forms a safe overall system with 3 load points. For a DUO or two ROTO skates, observe the operating instructions for 4-point supports.