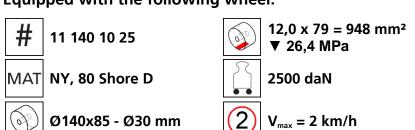

# Fact sheet **ECO-Skate** XN40S







### **Specification:**

Heavy-duty load moving system for the professional indoor heavy load transport on clean, smooth and level floors. Design incl. alignment bars, anti-slip rubber pad and high-quality HTS nylon wheels, which are abrasion-resistant and non-marking and suitable for all smooth and level floors. In combination with an L or ROTO Skate system with the same installation height it forms a safe overall system with 3 load points. For a DUO or two ROTO skates, observe the operating instructions for 4-point supports.

#### Technical data of load moving system:



#### Equipped with the following wheel:





## Please always observe the operating instructions, their safety instructions and local conditions!