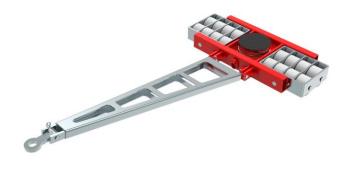

## Fact sheet **ECO-Skate** XN40L

Load moving system, steerable, 3-load points

## **Specification:**

Heavy-duty load moving system for the professional indoor heavy load transport on clean, smooth and level floors, incl. pulling bar with grab handle or pulling eye, turntable with anti slip rubber pad and high-quality HTS nylon wheels, which are abrasion-resistant and non-marking and suitable for all smooth and level floors. In combination with an S or DUO skate system or, if applicable, two ROTO skates with the same installation height it forms a secure overall system with 3 load points.