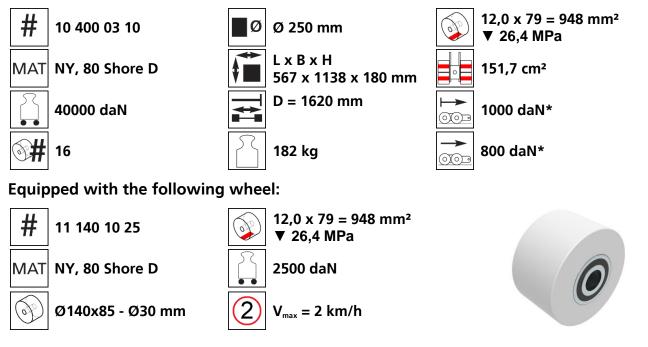

## Fact sheet **ECO-Skate** XN40L

Load moving system, steerable, 3-load points







## **Specification:**

Heavy-duty load moving system for the professional indoor heavy load transport on clean, smooth and level floors, incl. pulling bar with grab handle or pulling eye, turntable with anti slip rubber pad and high-quality HTS nylon wheels, which are abrasion-resistant and non-marking and suitable for all smooth and level floors. In combination with an S or DUO skate system or, if applicable, two ROTO skates with the same installation height it forms a secure overall system with 3 load points.

## Technical data of load moving system:



## Please always observe the operating instructions, their safety instructions and local conditions!





required force to move the load at a steady speed of 2 km/h under

\* Varies depending on the tolerances of the floor and ambient situation. All information without guarantee.