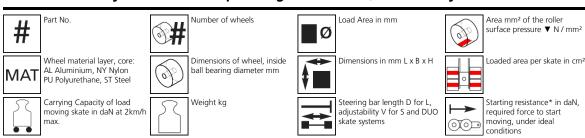

## Fact sheet **ECO-Skate** XN40L

Load moving system, steerable, 3-load points







## **Specification:**

Heavy-duty load moving system for the professional indoor heavy load transport on clean, smooth and level floors, incl. pulling bar with grab handle or pulling eye, turntable with anti slip rubber pad and high-quality HTS nylon wheels, which are abrasion-resistant and non-marking and suitable for all smooth and level floors. In combination with an S or DUO skate system or, if applicable, two ROTO skates with the same installation height it forms a secure overall system with 3 load points.

## Technical data of load moving system:



## Please always observe the operating instructions, their safety instructions and local conditions!





required force to move the load at a steady speed of 2 km/h under

\* Varies depending on the tolerances of the floor and ambient situation. All information without guarantee.