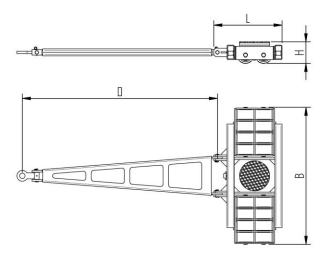

## Fact sheet **ECO-Skate** XN40L

Load moving system, steerable, 3-load points







## **Specification:**

Heavy-duty load moving system for the professional indoor heavy load transport on clean, smooth and level floors, incl. pulling bar with grab handle or pulling eye, turntable with anti slip rubber pad and high-quality HTS nylon wheels, which are abrasion-resistant and non-marking and suitable for all smooth and level floors. In combination with an S or DUO skate system or, if applicable, two ROTO skates with the same installation height it forms a secure overall system with 3 load points.

## Technical data of load moving system:



## Please always observe the operating instructions, their safety instructions and local conditions!





required force to move the load at a steady speed of 2 km/h under

\* Varies depending on the tolerances of the floor and ambient