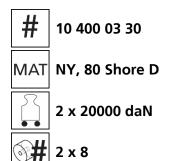

#### Technical data of load moving system:

 $12,0 \times 79 = 948 \text{ mm}^2$ 

## Equipped with the following wheel: