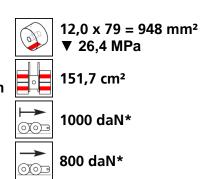

#### Technical data of load moving system:

 $12,0 \times 79 = 948 \text{ mm}^2$ 

## Equipped with the following wheel: