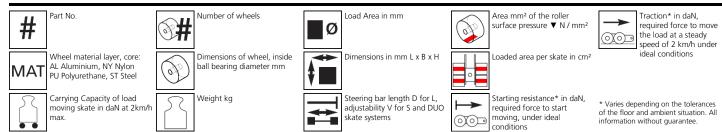

#### Technical data of load moving system:

 $12,0 \times 79 = 948 \text{ mm}^2$ 