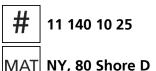

### **Specification:**

Heavy-duty load moving system for the professional indoor heavy load transport on clean, smooth and level floors. Including connecting rod, anti-slip rubber pad and high-quality HTS nylon wheels, which are abrasion-resistant, non-marking and suitable for all smooth and level floors. In combination with a L- or ROTO skate with the same installation height it forms a safe overall system with 3 load points, in combination with a DUO, S or two ROTO skates a complete system with 4 load. Please note the steering angle of max. 45°. When fully utilized steering angle of the skate system, no additional steering angle of the traction unit must be made (see operating instructions).