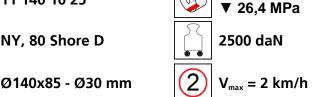

### **Specification:**

Heavy-duty load moving system for the professional indoor heavy load transport on clean, smooth and level floors. Including connecting rod, anti-slip rubber pad and high-quality HTS nylon wheels, which are abrasion-resistant, non-marking and suitable for all smooth and level floors. In combination with a L- or ROTO skate with the same installation height it forms a safe overall system with 3 load points, in combination with a DUO, S or two ROTO skates a complete system with 4 load. Please note the steering angle of max. 45°. When fully utilized steering angle of the skate system, no additional steering angle of the traction unit must be made (see operating instructions).