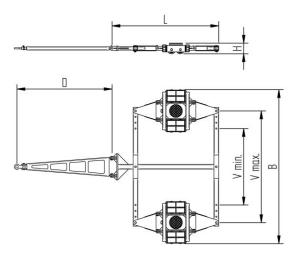

#### Technical data of load moving system:

 $12,0 \times 79 = 948 \text{ mm}^2$ 