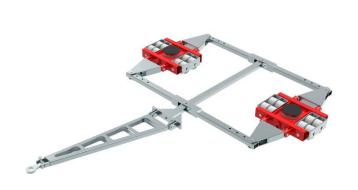

# Fact sheet **ECO-Skate** XN40D

Load moving system, steerable, 4-load points

### **Specification:**

Heavy-duty load moving system for the professional indoor heavy load transport on clean, smooth and level floors. Including connecting rod, anti-slip rubber pad and high-quality HTS nylon wheels, which are abrasion-resistant, non-marking and suitable for all smooth and level floors. In combination with a L- or ROTO skate with the same installation height it forms a safe overall system with 3 load points, in combination with a DUO, S or two ROTO skates a complete system with 4 load. Please note the steering angle of max. 45°. When fully utilized steering angle of the skate system, no additional steering angle of the traction unit must be made (see operating instructions).