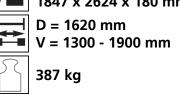

# Fact sheet **ECO-Skate** XN40D

Load moving system, steerable, 4-load points

### **Specification:**

Heavy-duty load moving system for the professional indoor heavy load transport on clean, smooth and level floors. Including connecting rod, anti-slip rubber pad and high-quality HTS nylon wheels, which are abrasion-resistant, non-marking and suitable for all smooth and level floors. In combination with a L- or ROTO skate with the same installation height it forms a safe overall system with 3 load points, in combination with a DUO, S or two ROTO skates a complete system with 4 load. Please note the steering angle of max. 45°. When fully utilized steering angle of the skate system, no additional steering angle of the traction unit must be made (see operating instructions).