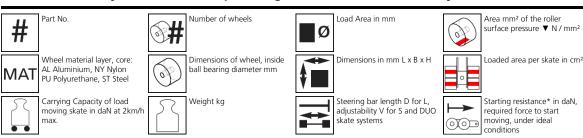

## Fact sheet **ECO-Skate** XN30S

Load moving system, rear, 3-/4- load points





## **Specification:**

Heavy-duty load moving system for the professional indoor heavy load transport on clean, smooth and level floors. Design incl. alignment bars, anti-slip rubber pad and high-quality HTS nylon wheels, which are abrasion-resistant and non-marking and suitable for all smooth and level floors. In combination with an L or ROTO Skate system with the same installation height it forms a safe overall system with 3 load points. For a DUO or two ROTO skates, observe the operating instructions for 4point supports.

## Technical data of load moving system:



## Please always observe the operating instructions, their safety instructions and local conditions!





\* Varies depending on the tolerances of the floor and ambient situation. All information without guarantee.