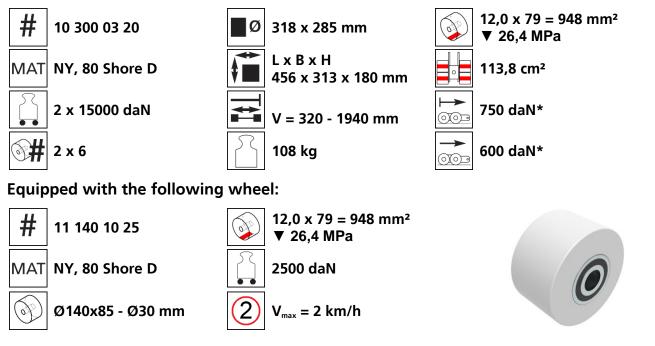

## Fact sheet **ECO-Skate** XN30S

Load moving system, rear, 3-/4- load points





## **Specification:**

Heavy-duty load moving system for the professional indoor heavy load transport on clean, smooth and level floors. Design incl. alignment bars, anti-slip rubber pad and high-quality HTS nylon wheels, which are abrasion-resistant and non-marking and suitable for all smooth and level floors. In combination with an L or ROTO Skate system with the same installation height it forms a safe overall system with 3 load points. For a DUO or two ROTO skates, observe the operating instructions for 4point supports.

## Technical data of load moving system:



## Please always observe the operating instructions, their safety instructions and local conditions!





\* Varies depending on the tolerances of the floor and ambient situation. All information without guarantee.