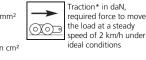

## Fact sheet **ECO-Skate** XN30S

Load moving system, rear, 3-/4- load points





## **Specification:**

Heavy-duty load moving system for the professional indoor heavy load transport on clean, smooth and level floors. Design incl. alignment bars, anti-slip rubber pad and high-quality HTS nylon wheels, which are abrasion-resistant and non-marking and suitable for all smooth and level floors. In combination with an L or ROTO Skate system with the same installation height it forms a safe overall system with 3 load points. For a DUO or two ROTO skates, observe the operating instructions for 4point supports.

## Technical data of load moving system:



## Please always observe the operating instructions, their safety instructions and local conditions!





\* Varies depending on the tolerances of the floor and ambient situation. All information without guarantee.