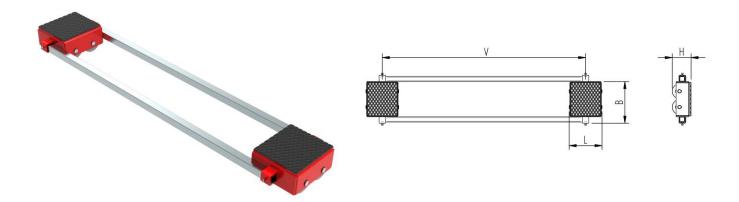

## Fact sheet **ECO-Skate** XN30S

Load moving system, rear, 3-/4- load points

## **Specification:**

Heavy-duty load moving system for the professional indoor heavy load transport on clean, smooth and level floors. Design incl. alignment bars, anti-slip rubber pad and high-quality HTS nylon wheels, which are abrasion-resistant and non-marking and suitable for all smooth and level floors. In combination with an L or ROTO Skate system with the same installation height it forms a safe overall system with 3 load points. For a DUO or two ROTO skates, observe the operating instructions for 4point supports.