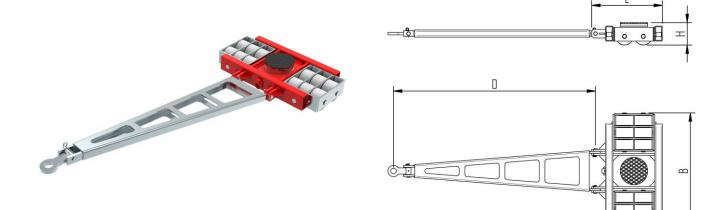

## Fact sheet **ECO-Skate** XN30L

Load moving system, steerable, 3-load points

## **Specification:**

Heavy-duty load moving system for the professional indoor heavy load transport on clean, smooth and level floors, incl. pulling bar with grab handle or pulling eye, turntable with anti slip rubber pad and high-quality HTS nylon wheels, which are abrasion-resistant and non-marking and suitable for all smooth and level floors. In combination with an S or DUO skate system or, if applicable, two ROTO skates with the same installation height it forms a secure overall system with 3 load points.

## Technical data of load moving system: