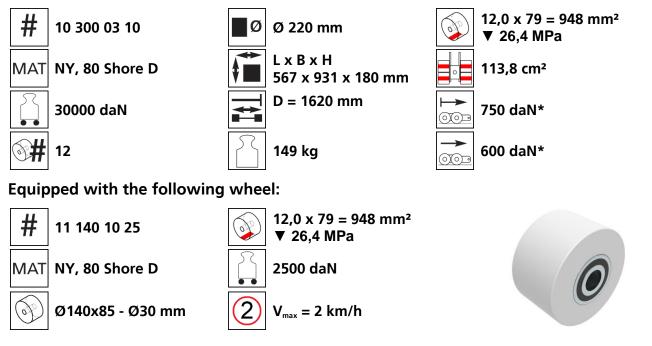

## Technical data of load moving system:

## Please always observe the operating instructions, their safety instructions and local conditions!

Traction\* in daN, required force to move the load at a steady speed of 2 km/h under ideal conditions

\* Varies depending on the tolerances of the floor and ambient situation. All information without guarantee.