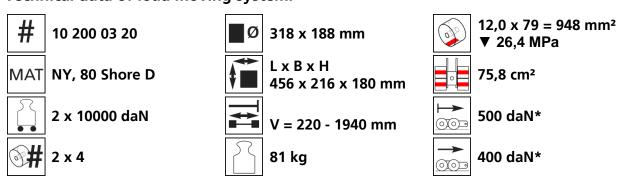

# Fact sheet **ECO-Skate** XN20S







### **Specification:**

Heavy-duty load moving system for the professional indoor heavy load transport on clean, smooth and level floors. Design incl. alignment bars, anti-slip rubber pad and high-quality HTS nylon wheels, which are abrasion-resistant and non-marking and suitable for all smooth and level floors. In combination with an L or ROTO Skate system with the same installation height it forms a safe overall system with 3 load points. For a DUO or two ROTO skates, observe the operating instructions for 4-point supports.

#### Technical data of load moving system:



#### Equipped with the following wheel:





## Please always observe the operating instructions, their safety instructions and local conditions!