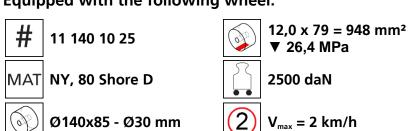

# Fact sheet **ECO-Skate** XN20S







### **Specification:**

Heavy-duty load moving system for the professional indoor heavy load transport on clean, smooth and level floors. Design incl. alignment bars, anti-slip rubber pad and high-quality HTS nylon wheels, which are abrasion-resistant and non-marking and suitable for all smooth and level floors. In combination with an L or ROTO Skate system with the same installation height it forms a safe overall system with 3 load points. For a DUO or two ROTO skates, observe the operating instructions for 4-point supports.

#### Technical data of load moving system:



#### Equipped with the following wheel:





## Please always observe the operating instructions, their safety instructions and local conditions!