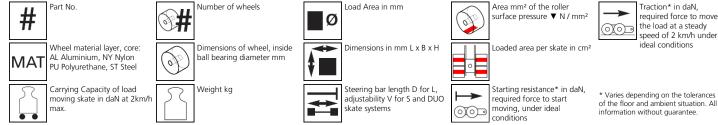

#### Technical data of load moving system:

#### Equipped with the following wheel: