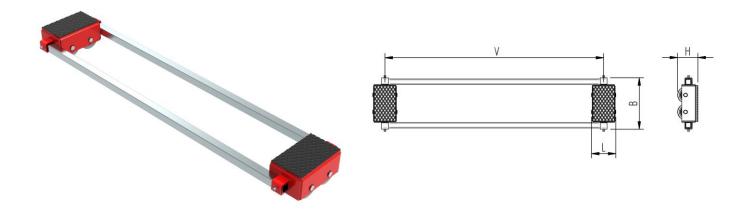

### **Specification:**

Heavy-duty load moving system for the professional indoor heavy load transport on clean, smooth and level floors. Design incl. alignment bars, anti-slip rubber pad and high-quality HTS nylon wheels, which are abrasion-resistant and non-marking and suitable for all smooth and level floors. In combination with an L or ROTO Skate system with the same installation height it forms a safe overall system with 3 load points. For a DUO or two ROTO skates, observe the operating instructions for 4-point supports.