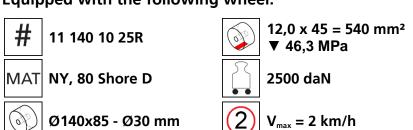

# Fact sheet **ECO-Skate** XN20S-B







## **Specification:**

Heavy-duty load moving system for the professional indoor heavy load transport on clean, smooth and level floors. Design incl. alignment bars, anti-slip rubber pad and high-quality HTS nylon wheels, which are abrasion-resistant and non-marking and suitable for all smooth and level floors. In combination with an L or ROTO Skate system with the same installation height it forms a safe overall system with 3 load points. For a DUO or two ROTO skates, observe the operating instructions for 4-point supports.

### Technical data of load moving system:



#### Equipped with the following wheel:





## Please always observe the operating instructions, their safety instructions and local conditions!