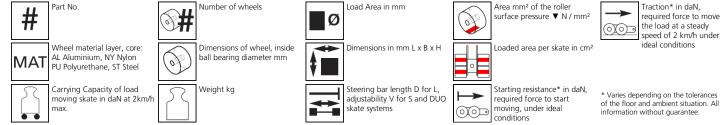

# Fact sheet **ECO-Skate** XN20S-B







## **Specification:**

Heavy-duty load moving system for the professional indoor heavy load transport on clean, smooth and level floors. Design incl. alignment bars, anti-slip rubber pad and high-quality HTS nylon wheels, which are abrasion-resistant and non-marking and suitable for all smooth and level floors. In combination with an L or ROTO Skate system with the same installation height it forms a safe overall system with 3 load points. For a DUO or two ROTO skates, observe the operating instructions for 4-point supports.

### Technical data of load moving system:



#### Equipped with the following wheel:





## Please always observe the operating instructions, their safety instructions and local conditions!