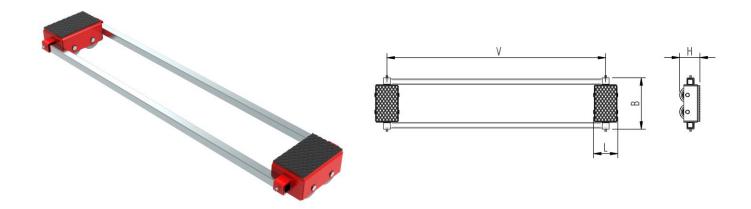

## **Specification:**

Heavy-duty load moving system for the professional indoor heavy load transport on clean, smooth and level floors. Design incl. alignment bars, anti-slip rubber pad and high-quality HTS nylon wheels, which are abrasion-resistant and non-marking and suitable for all smooth and level floors. In combination with an L or ROTO Skate system with the same installation height it forms a safe overall system with 3 load points. For a DUO or two ROTO skates, observe the operating instructions for 4-point supports.