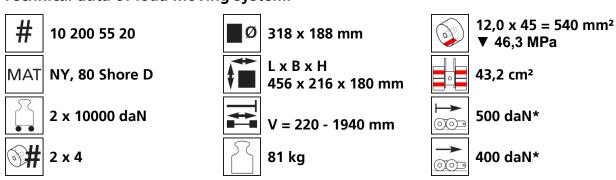

# Fact sheet **ECO-Skate** XN20S-B







## **Specification:**

Heavy-duty load moving system for the professional indoor heavy load transport on clean, smooth and level floors. Design incl. alignment bars, anti-slip rubber pad and high-quality HTS nylon wheels, which are abrasion-resistant and non-marking and suitable for all smooth and level floors. In combination with an L or ROTO Skate system with the same installation height it forms a safe overall system with 3 load points. For a DUO or two ROTO skates, observe the operating instructions for 4-point supports.

### Technical data of load moving system:



#### Equipped with the following wheel:





## Please always observe the operating instructions, their safety instructions and local conditions!