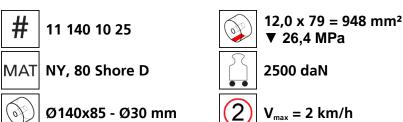

# Fact sheet **ECO-Skate** XN20L







## **Specification:**

Heavy-duty load moving system for the professional indoor heavy load transport on clean, smooth and level floors, incl. pulling bar with grab handle or pulling eye, turntable with anti slip rubber pad and high-quality HTS nylon wheels, which are abrasion-resistant and non-marking and suitable for all smooth and level floors. In combination with an S or DUO skate system or, if applicable, two ROTO skates with the same installation height it forms a secure overall system with 3 load points.

#### Technical data of load moving system:





### Equipped with the following wheel:





## Please always observe the operating instructions, their safety instructions and local conditions!