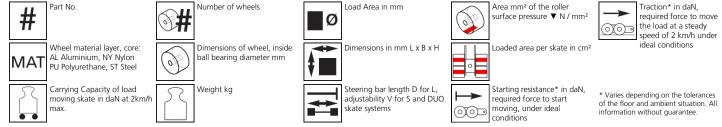

#### Technical data of load moving system:

### Equipped with the following wheel: