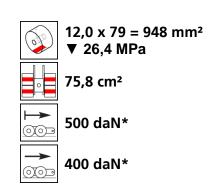

# Fact sheet **ECO-Skate** XN20L







## **Specification:**

Heavy-duty load moving system for the professional indoor heavy load transport on clean, smooth and level floors, incl. pulling bar with grab handle or pulling eye, turntable with anti slip rubber pad and high-quality HTS nylon wheels, which are abrasion-resistant and non-marking and suitable for all smooth and level floors. In combination with an S or DUO skate system or, if applicable, two ROTO skates with the same installation height it forms a secure overall system with 3 load points.

#### Technical data of load moving system:





### Equipped with the following wheel:





## Please always observe the operating instructions, their safety instructions and local conditions!