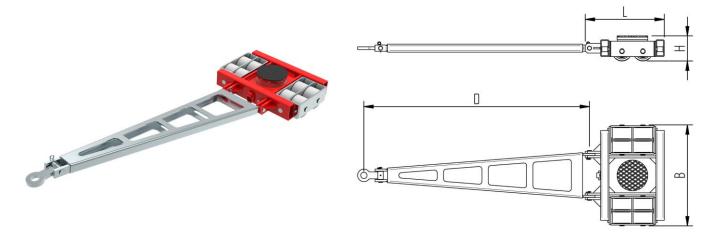

# Fact sheet **ECO-Skate** XN20L

## **Specification:**

Heavy-duty load moving system for the professional indoor heavy load transport on clean, smooth and level floors, incl. pulling bar with grab handle or pulling eye, turntable with anti slip rubber pad and high-quality HTS nylon wheels, which are abrasion-resistant and non-marking and suitable for all smooth and level floors. In combination with an S or DUO skate system or, if applicable, two ROTO skates with the same installation height it forms a secure overall system with 3 load points.