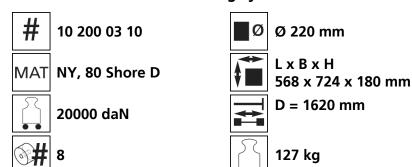

# Fact sheet **ECO-Skate** XN20L







## **Specification:**

Heavy-duty load moving system for the professional indoor heavy load transport on clean, smooth and level floors, incl. pulling bar with grab handle or pulling eye, turntable with anti slip rubber pad and high-quality HTS nylon wheels, which are abrasion-resistant and non-marking and suitable for all smooth and level floors. In combination with an S or DUO skate system or, if applicable, two ROTO skates with the same installation height it forms a secure overall system with 3 load points.

#### Technical data of load moving system:





### Equipped with the following wheel:





## Please always observe the operating instructions, their safety instructions and local conditions!