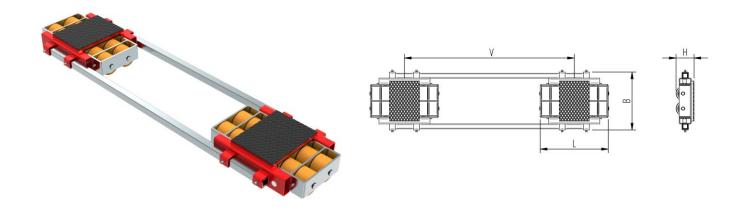

## **Specification:**

Heavy-duty load moving system for the professional indoor heavy load transport on clean, smooth and level floors, incl. alignment bars, anti-slip rubber pad and high-quality HTS 3-component polyurethane wheels, which are abrasion-resistant, cut-resistant and non-marking and suitable for all smooth and level floors with slight unevenness. In combination with an L load moving skate with the same installation height it forms a safe overall system with 3 load points. For a DUO system, please observe the operating instructions for 4-point supports.