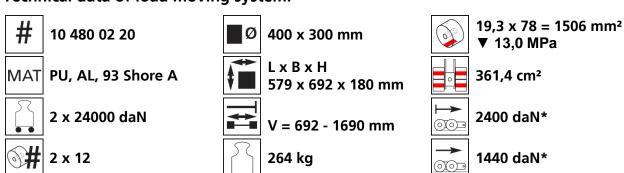

# Fact sheet **ECO-Skate** X48S







## **Specification:**

Heavy-duty load moving system for the professional indoor heavy load transport on clean, smooth and level floors, incl. alignment bars, anti-slip rubber pad and high-quality HTS 3-component polyurethane wheels, which are abrasion-resistant, cut-resistant and non-marking and suitable for all smooth and level floors with slight unevenness. In combination with an L load moving skate with the same installation height it forms a safe overall system with 3 load points. For a DUO system, please observe the operating instructions for 4-point supports.

### Technical data of load moving system:



Ø140x85 - Ø30 mm





# Please always observe the operating instructions, their safety instructions and local conditions!

 $V_{max} = 2 \text{ km/h}$