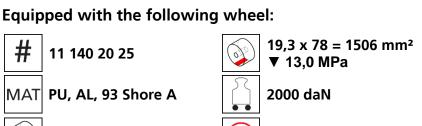

# Fact sheet **ECO-Skate** X48S







## **Specification:**

Heavy-duty load moving system for the professional indoor heavy load transport on clean, smooth and level floors, incl. alignment bars, anti-slip rubber pad and high-quality HTS 3-component polyurethane wheels, which are abrasion-resistant, cut-resistant and non-marking and suitable for all smooth and level floors with slight unevenness. In combination with an L load moving skate with the same installation height it forms a safe overall system with 3 load points. For a DUO system, please observe the operating instructions for 4-point supports.

### Technical data of load moving system:



Ø140x85 - Ø30 mm





# Please always observe the operating instructions, their safety instructions and local conditions!

 $V_{max} = 2 \text{ km/h}$