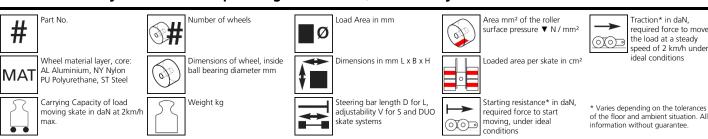

## Please always observe the operating instructions, their safety instructions and local conditions!

Traction\* in daN,

ideal conditions

required force to move

speed of 2 km/h under

the load at a steady