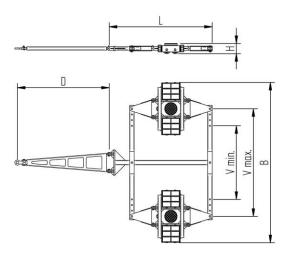

## Fact sheet **ECO-Skate** X48D

Load moving system, steerable, 4-load points







## **Specification:**

Heavy-duty load moving system for the professional indoor heavy load transport on clean, smooth and level floors, incl. alignment bars, pulling bar with pulling eye, turntable with anti-slip rubber pad and high-quality HTS 3-component polyurethane wheels, which are abrasion-resistant, cut-resistant and non-marking and suitable for all smooth and level floors with slight unevenness. In combination with a S, DUO or two ROTO trolleys with the same installation height, these trolleys form a complete system with 4 load points. Please note the steering angle of max. 45 °. If the steering angle of the skate system is fully utilized, there must be no additional steering angle of the traction unit (see operating instructions).

## Technical data of load moving system:



##