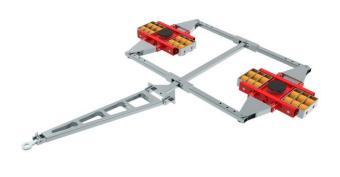

## Fact sheet **ECO-Skate** X48D

Load moving system, steerable, 4-load points

## **Specification:**

Heavy-duty load moving system for the professional indoor heavy load transport on clean, smooth and level floors, incl. alignment bars, pulling bar with pulling eye, turntable with anti-slip rubber pad and high-quality HTS 3-component polyurethane wheels, which are abrasion-resistant, cut-resistant and non-marking and suitable for all smooth and level floors with slight unevenness. In combination with a S, DUO or two ROTO trolleys with the same installation height, these trolleys form a complete system with 4 load points. Please note the steering angle of max. 45 °. If the steering angle of the skate system is fully utilized, there must be no additional steering angle of the traction unit (see operating instructions).