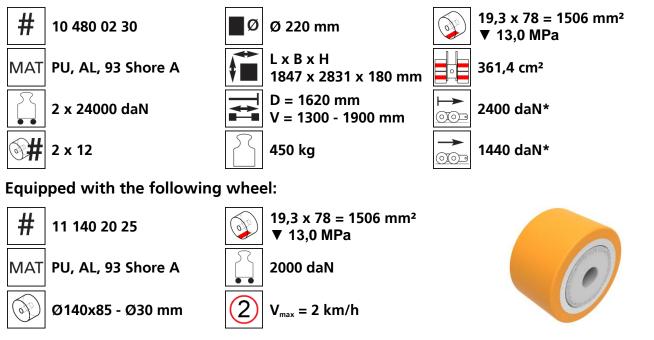

## Technical data of load moving system:

## Please always observe the operating instructions, their safety instructions and local conditions!

Traction\* in daN,

ideal conditions

required force to move

speed of 2 km/h under

the load at a steady