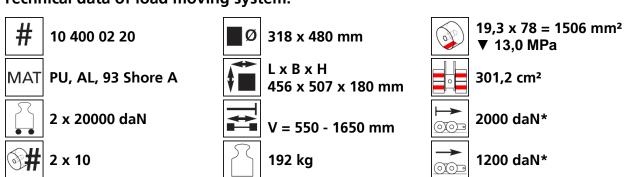

# Fact sheet **ECO-Skate** X40S







# **Specification:**

Heavy-duty load moving system for the professional indoor heavy load transport on clean, smooth and level floors, incl. alignment bars, anti-slip rubber pad and high-quality HTS 3-component polyurethane wheels, which are abrasion-resistant, cut-resistant and non-marking and suitable for all smooth and level floors with slight unevenness. In combination with an L load moving skate with the same installation height it forms a safe overall system with 3 load points. For a DUO system, please observe the operating instructions for 4-point supports.

### Technical data of load moving system:



### Equipped with the following wheel:



# Please always observe the operating instructions, their safety instructions and local conditions!