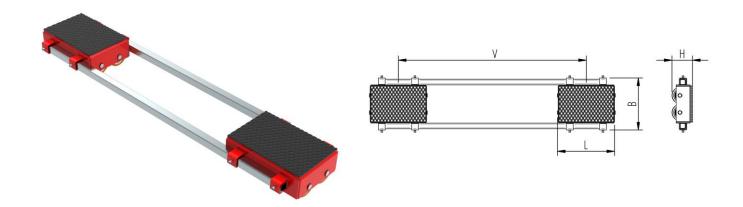

# **Specification:**

Heavy-duty load moving system for the professional indoor heavy load transport on clean, smooth and level floors, incl. alignment bars, anti-slip rubber pad and high-quality HTS 3-component polyurethane wheels, which are abrasion-resistant, cut-resistant and non-marking and suitable for all smooth and level floors with slight unevenness. In combination with an L load moving skate with the same installation height it forms a safe overall system with 3 load points. For a DUO system, please observe the operating instructions for 4-point supports.