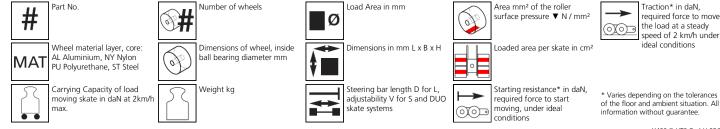

# Fact sheet **ECO-Skate** X40S







# **Specification:**

Heavy-duty load moving system for the professional indoor heavy load transport on clean, smooth and level floors, incl. alignment bars, anti-slip rubber pad and high-quality HTS 3-component polyurethane wheels, which are abrasion-resistant, cut-resistant and non-marking and suitable for all smooth and level floors with slight unevenness. In combination with an L load moving skate with the same installation height it forms a safe overall system with 3 load points. For a DUO system, please observe the operating instructions for 4-point supports.

### Technical data of load moving system:



### Equipped with the following wheel:



# Please always observe the operating instructions, their safety instructions and local conditions!