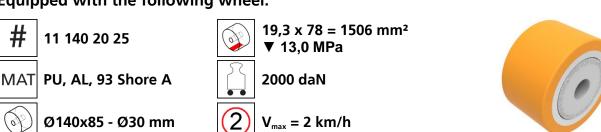

# Fact sheet **ECO-Skate** X40S







# **Specification:**

Heavy-duty load moving system for the professional indoor heavy load transport on clean, smooth and level floors, incl. alignment bars, anti-slip rubber pad and high-quality HTS 3-component polyurethane wheels, which are abrasion-resistant, cut-resistant and non-marking and suitable for all smooth and level floors with slight unevenness. In combination with an L load moving skate with the same installation height it forms a safe overall system with 3 load points. For a DUO system, please observe the operating instructions for 4-point supports.

### Technical data of load moving system:



### Equipped with the following wheel:



# Please always observe the operating instructions, their safety instructions and local conditions!