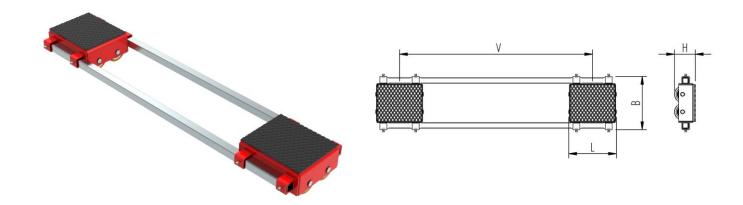

## **Specification:**

Heavy-duty load moving system for the professional indoor heavy load transport on clean, smooth and level floors, incl. alignment bars, anti-slip rubber pad and high-quality HTS 3-component polyurethane wheels, which are abrasion-resistant, cut-resistant and non-marking and suitable for all smooth and level floors with slight unevenness. In combination with an L load moving skate with the same installation height it forms a safe overall system with 3 load points. For a DUO system, please observe the operating instructions for 4-point supports.