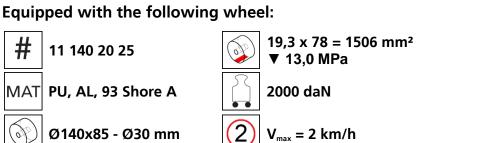

## **Specification:**

Heavy-duty load moving system for the professional indoor heavy load transport on clean, smooth and level floors, incl. alignment bars, anti-slip rubber pad and high-quality HTS 3-component polyurethane wheels, which are abrasion-resistant, cut-resistant and non-marking and suitable for all smooth and level floors with slight unevenness. In combination with an L load moving skate with the same installation height it forms a safe overall system with 3 load points. For a DUO system, please observe the operating instructions for 4-point supports.