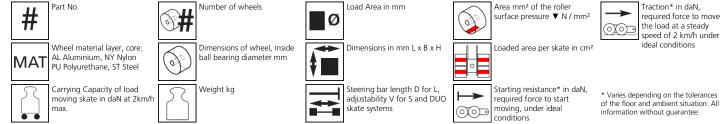

## Fact sheet **ECO-Skate** X32S







## **Specification:**

Heavy-duty load moving system for the professional indoor heavy load transport on clean, smooth and level floors, incl. alignment bars, anti-slip rubber pad and high-quality HTS 3-component polyurethane wheels, which are abrasion-resistant, cut-resistant and non-marking and suitable for all smooth and level floors with slight unevenness. In combination with an L load moving skate with the same installation height it forms a safe overall system with 3 load points. For a DUO system, please observe the operating instructions for 4-point supports.

## Technical data of load moving system:







## Please always observe the operating instructions, their safety instructions and local conditions!