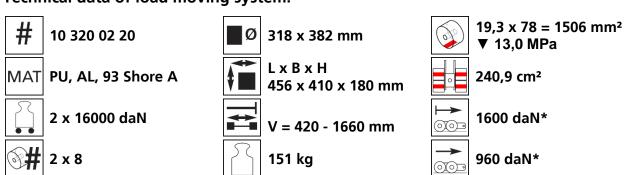

## Fact sheet **ECO-Skate** X32S







## **Specification:**

Heavy-duty load moving system for the professional indoor heavy load transport on clean, smooth and level floors, incl. alignment bars, anti-slip rubber pad and high-quality HTS 3-component polyurethane wheels, which are abrasion-resistant, cut-resistant and non-marking and suitable for all smooth and level floors with slight unevenness. In combination with an L load moving skate with the same installation height it forms a safe overall system with 3 load points. For a DUO system, please observe the operating instructions for 4-point supports.

## Technical data of load moving system:







## Please always observe the operating instructions, their safety instructions and local conditions!