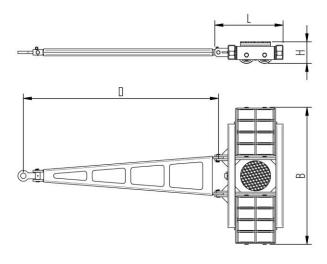

## Fact sheet **ECO-Skate** X32L

Load moving system, steerable, 3-load points







## **Specification:**

Heavy-duty load moving system for the professional indoor heavy load transport on clean, smooth and level floors, incl. pulling bar with grab handle or pulling eye, turntable with anti-slip rubber pad and high-quality HTS 3-component polyurethane wheels, which are abrasion-resistant, cut-resistant and non-marking as well as suitable for smooth and level floors with slight unevenness. In combination with an S or DUO load moving system with the same installation height, it forms a secure overall system with 3 load points.

## Technical data of load moving system:



## Please always observe the operating instructions, their safety instructions and local conditions!



| n² of the roller<br>ressure ▼ N / mm² | Tr<br>re<br>th<br>sp |
|----------------------------------