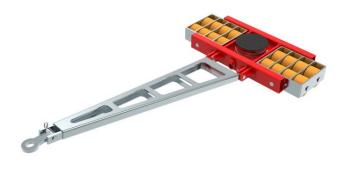

## Fact sheet **ECO-Skate** X32L

Load moving system, steerable, 3-load points

## **Specification:**

Heavy-duty load moving system for the professional indoor heavy load transport on clean, smooth and level floors, incl. pulling bar with grab handle or pulling eye, turntable with anti-slip rubber pad and high-quality HTS 3-component polyurethane wheels, which are abrasion-resistant, cut-resistant and non-marking as well as suitable for smooth and level floors with slight unevenness. In combination with an S or DUO load moving system with the same installation height, it forms a secure overall system with 3 load points.