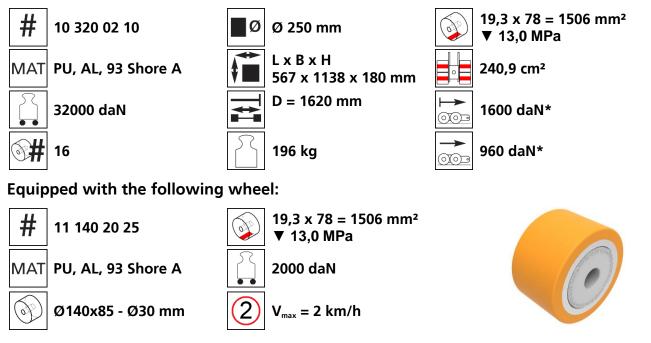

## Technical data of load moving system:

## Please always observe the operating instructions, their safety instructions and local conditions!

| n² of the roller<br>ressure ▼ N / mm² | Tr<br>re<br>th<br>sp |
|---------------------------------------|----------------------|
| irea per skate in cm <sup>2</sup>     | id                   |

raction\* in daN, equired force to move he load at a steady eed of 2 km/h under deal conditions

\* Varies depending on the tolerances of the floor and ambient situation. All information without guarantee.