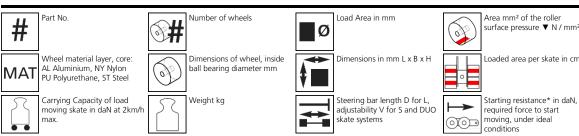

## Technical data of load moving system:

## Please always observe the operating instructions, their safety instructions and local conditions!

| n² of the roller<br>ressure ▼ N / mm² | Tr<br>re<br>th<br>sp |
|---------------------------------------|----------------------|
| irea per skate in cm <sup>2</sup>     | id                   |

raction\* in daN, equired force to move he load at a steady eed of 2 km/h under deal conditions

\* Varies depending on the tolerances of the floor and ambient situation. All information without guarantee.