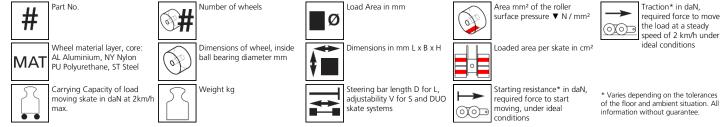

#### Technical data of load moving system:

#### Equipped with the following wheel: