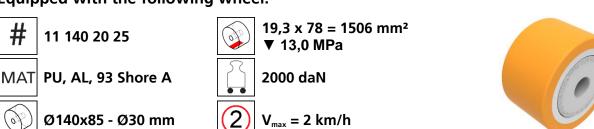

# Fact sheet **ECO-Skate** X24S







## **Specification:**

Heavy-duty load moving system for the professional indoor heavy load transport on clean, smooth and level floors, incl. alignment bars, anti-slip rubber pad and high-quality HTS 3-component polyurethane wheels, which are abrasion-resistant, cut-resistant and non-marking and suitable for all smooth and level floors with slight unevenness. In combination with an L load moving skate with the same installation height it forms a safe overall system with 3 load points. For a DUO system, please observe the operating instructions for 4-point supports.

#### Technical data of load moving system:



#### Equipped with the following wheel:



### Please always observe the operating instructions, their safety instructions and local conditions!