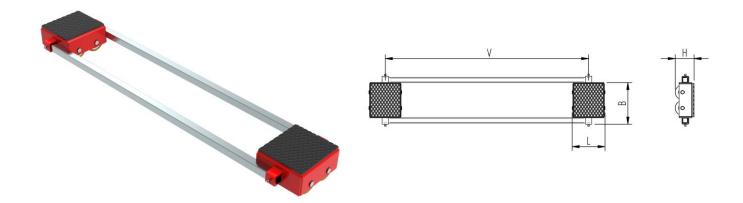

## **Specification:**

Heavy-duty load moving system for the professional indoor heavy load transport on clean, smooth and level floors, incl. alignment bars, anti-slip rubber pad and high-quality HTS 3-component polyurethane wheels, which are abrasion-resistant, cut-resistant and non-marking and suitable for all smooth and level floors with slight unevenness. In combination with an L load moving skate with the same installation height it forms a safe overall system with 3 load points. For a DUO system, please observe the operating instructions for 4-point supports.