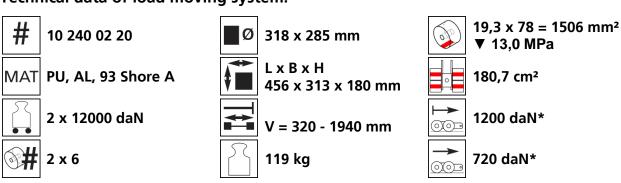

# Fact sheet **ECO-Skate** X24S







## **Specification:**

Heavy-duty load moving system for the professional indoor heavy load transport on clean, smooth and level floors, incl. alignment bars, anti-slip rubber pad and high-quality HTS 3-component polyurethane wheels, which are abrasion-resistant, cut-resistant and non-marking and suitable for all smooth and level floors with slight unevenness. In combination with an L load moving skate with the same installation height it forms a safe overall system with 3 load points. For a DUO system, please observe the operating instructions for 4-point supports.

#### Technical data of load moving system:



#### Equipped with the following wheel:



### Please always observe the operating instructions, their safety instructions and local conditions!