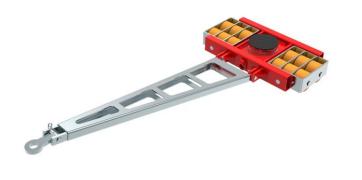

## Fact sheet **ECO-Skate** X24L

Load moving system, steerable, 3-load points

## **Specification:**

Heavy-duty load moving system for the professional indoor heavy load transport on clean, smooth and level floors, incl. pulling bar with grab handle or pulling eye, turntable with anti-slip rubber pad and high-quality HTS 3-component polyurethane wheels, which are abrasion-resistant, cut-resistant and non-marking as well as suitable for smooth and level floors with slight unevenness. In combination with an S or DUO load moving system with the same installation height, it forms a secure overall system with 3 load points.