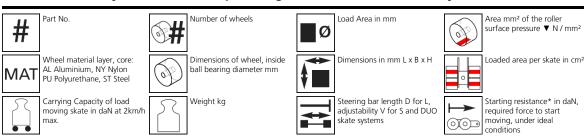

## Fact sheet **ECO-Skate** X24L

Load moving system, steerable, 3-load points







## **Specification:**

Heavy-duty load moving system for the professional indoor heavy load transport on clean, smooth and level floors, incl. pulling bar with grab handle or pulling eye, turntable with anti-slip rubber pad and high-quality HTS 3-component polyurethane wheels, which are abrasion-resistant, cut-resistant and non-marking as well as suitable for smooth and level floors with slight unevenness. In combination with an S or DUO load moving system with the same installation height, it forms a secure overall system with 3 load points.

## Technical data of load moving system:



## Please always observe the operating instructions, their safety instructions and local conditions!





required force to move the load at a steady speed of 2 km/h under ideal conditions

\* Varies depending on the tolerances of the floor and ambient situation. All information without guarantee.