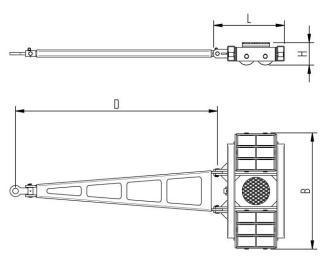

## Fact sheet **ECO-Skate** X24L

Load moving system, steerable, 3-load points







## **Specification:**

Heavy-duty load moving system for the professional indoor heavy load transport on clean, smooth and level floors, incl. pulling bar with grab handle or pulling eye, turntable with anti-slip rubber pad and high-quality HTS 3-component polyurethane wheels, which are abrasion-resistant, cut-resistant and non-marking as well as suitable for smooth and level floors with slight unevenness. In combination with an S or DUO load moving system with the same installation height, it forms a secure overall system with 3 load points.

## Technical data of load moving system:



## Please always observe the operating instructions, their safety instructions and local conditions!





required force to move the load at a steady speed of 2 km/h under ideal conditions

\* Varies depe