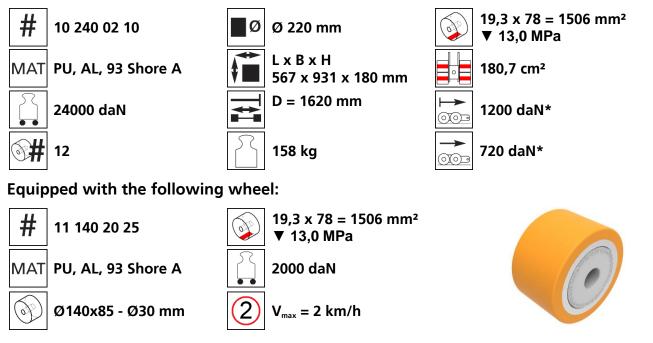

## Technical data of load moving system:

## Please always observe the operating instructions, their safety instructions and local conditions!

required force to move the load at a steady speed of 2 km/h under ideal conditions

\* Varies depending on the tolerances of the floor and ambient situation. All information without guarantee.