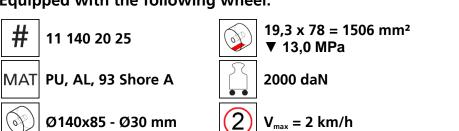

# Fact sheet **ECO-Skate** X16S







### **Specification:**

Heavy-duty load moving system for the professional indoor heavy load transport on clean, smooth and level floors, incl. alignment bars, anti-slip rubber pad and high-quality HTS 3-component polyurethane wheels, which are abrasion-resistant, cut-resistant and non-marking and suitable for all smooth and level floors with slight unevenness. In combination with an L load moving skate with the same installation height it forms a safe overall system with 3 load points. For a DUO system, please observe the operating instructions for 4-point supports.

#### Technical data of load moving system:



#### Equipped with the following wheel:





## Please always observe the operating instructions, their safety instructions and local conditions!