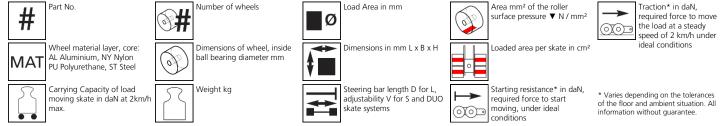

sheet **ECO-Skate** X16S







### **Specification:**

Heavy-duty load moving system for the professional indoor heavy load transport on clean, smooth and level floors, incl. alignment bars, anti-slip rubber pad and high-quality HTS 3-component polyurethane wheels, which are abrasion-resistant, cut-resistant and non-marking and suitable for all smooth and level floors with slight unevenness. In combination with an L load moving skate with the same installation height it forms a safe overall system with 3 load points. For a DUO system, please observe the operating instructions for 4-point supports.

#### Technical data of load moving system:



#### Equipped with the following wheel:





## Please always observe the operating instructions, their safety instructions and local conditions!