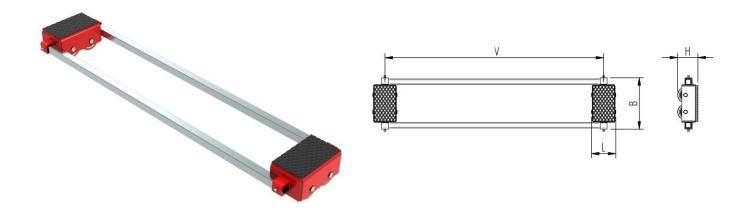

# Fact sheet **ECO-Skate** X16S

### **Specification:**

Heavy-duty load moving system for the professional indoor heavy load transport on clean, smooth and level floors, incl. alignment bars, anti-slip rubber pad and high-quality HTS 3-component polyurethane wheels, which are abrasion-resistant, cut-resistant and non-marking and suitable for all smooth and level floors with slight unevenness. In combination with an L load moving skate with the same installation height it forms a safe overall system with 3 load points. For a DUO system, please observe the operating instructions for 4-point supports.