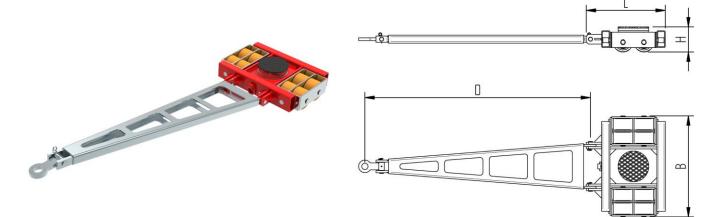

## Fact sheet **ECO-Skate** X16L

Load moving system, steerable, 3-load points

## **Specification:**

Heavy-duty load moving system for the professional indoor heavy load transport on clean, smooth and level floors, incl. pulling bar with grab handle or pulling eye, turntable with anti-slip rubber pad and high-quality HTS 3-component polyurethane wheels, which are abrasion-resistant, cut-resistant and non-marking as well as suitable for smooth and level floors with slight unevenness. In combination with an S or DUO load moving system with the same installation height, it forms a secure overall system with 3 load points.

## Technical data of load moving system: