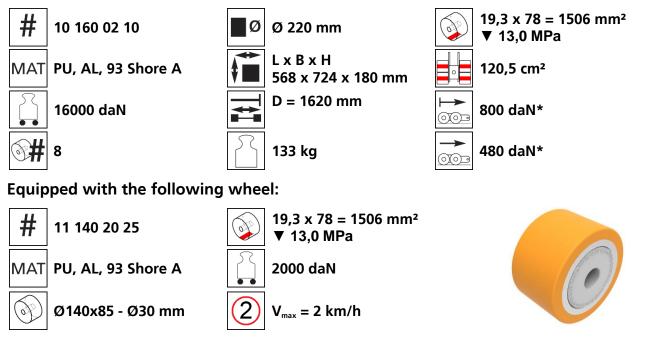

## Technical data of load moving system:

## Please always observe the operating instructions, their safety instructions and local conditions!

surface pressure ▼ N / mm<sup>2</sup> <u>\_\_\_\_</u> Loaded area per skate in cm<sup>2</sup>

Traction\* in daN, required force to move the load at a steady speed of 2 km/h under ideal conditions

\* Varies depending on the tolerances of the floor and ambient situation. All information without guarantee.