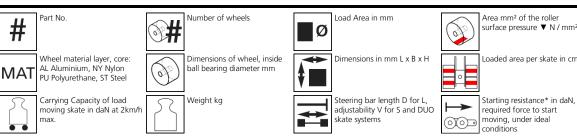

## Technical data of load moving system:

## Please always observe the operating instructions, their safety instructions and local conditions!

surface pressure ▼ N / mm<sup>2</sup> <u>\_\_\_\_</u> Loaded area per skate in cm<sup>2</sup>

Traction\* in daN, required force to move the load at a steady speed of 2 km/h under ideal conditions