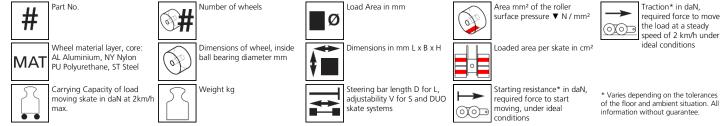

#### Technical data of load moving system:

### Equipped with the following wheel: