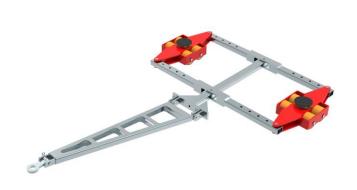

## **Specification:**

Heavy-duty load moving system for the professional indoor heavy load transport on clean, smooth and level floors, incl. alignment bars, pulling bar with pulling eye, turntable with anti-slip rubber pad and high-quality HTS 3-component polyurethane wheels, which are abrasion-resistant, cut-resistant and non-marking and suitable for all smooth and level floors with slight unevenness. In combination with a S, DUO or two ROTO trolleys with the same installation height, these trolleys form a complete system with 4 load points. Please note the steering angle of max. 45°. If the steering angle of the skate system is fully utilized, there must be no additional steering angle of the traction unit (see operating instructions).