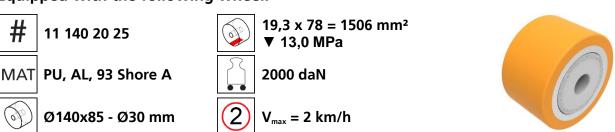

d moving system for the professional indoor heavy load transport on clean, smooth and level floors, incl. alignment bars, pulling bar with pulling eye, turntable with anti-slip rubber pad and high-quality HTS 3-component polyurethane wheels, which are abrasion-resistant, cut-resistant and non-marking and suitable for all smooth and level floors with slight unevenness. In combination with a S, DUO or two ROTO trolleys with the same installation height, these trolleys form a complete system with 4 load points. Please note the steering angle of max. 45°. If the steering angle of the skate system is fully utilized, there must be no additional steering angle of the traction unit (see operating instructions).

#### Technical data of load moving system:



### Equipped with the following wheel:



#### Please always observe the operating instructions, their safety instructions and local conditions!