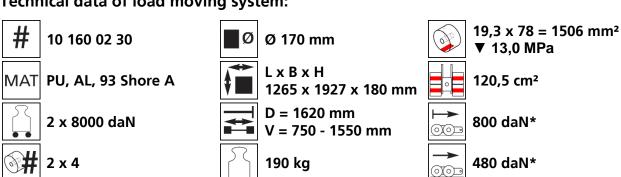

ler

## **Specification:**

Heavy-duty load moving system for the professional indoor heavy load transport on clean, smooth and level floors, incl. alignment bars, pulling bar with pulling eye, turntable with anti-slip rubber pad and high-quality HTS 3-component polyurethane wheels, which are abrasion-resistant, cut-resistant and non-marking and suitable for all smooth and level floors with slight unevenness. In combination with a S, DUO or two ROTO trolleys with the same installation height, these trolleys form a complete system with 4 load points. Please note the steering angle of max. 45°. If the steering angle of the skate system is fully utilized, there must be no additional steering angle of the traction unit (see operating instructions).

#### Technical data of load moving system:



### Equipped with the following wheel:



#### Please always observe the operating instructions, their safety instructions and local conditions!