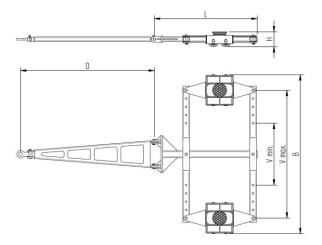

# Fact sheet **ECO-Skate** X16D









Area mm<sup>2</sup> of the roller

## **Specification:**

Heavy-duty load moving system for the professional indoor heavy load transport on clean, smooth and level floors, incl. alignment bars, pulling bar with pulling eye, turntable with anti-slip rubber pad and high-quality HTS 3-component polyurethane wheels, which are abrasion-resistant, cut-resistant and non-marking and suitable for all smooth and level floors with slight unevenness. In combination with a S, DUO or two ROTO trolleys with the same installation height, these trolleys form a complete system with 4 load points. Please note the steering angle of max. 45°. If the steering angle of the skate system is fully utilized, there must be no additional steering angle of the traction unit (see operating instructions).

#### Technic