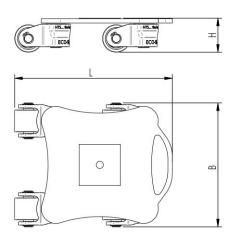

# Fact sheet **ECO-Skate** RM9



ROTO Load moving system, 360 ° rotatable, 3-/4- load points





## **Specification:**

Heavy-duty load moving system (360°) for the professional indoor heavy load transport on clean, smooth and level floors, incl. individually rotatable high-quality HTS Nylon wheels (abrasion-resistant, non-marking), anti slip rubber pad and attachment for alignment bars or pulling bars in various versions. Multifunctional and flexible due to the ability of block the wheels boxes with pins. It can be used like a fixed rear skates, equipped with an additional turntable like a steerable skate. In combination with an L-, S- or DUO load moving system with the same installation height, it forms a safe overall system with 3 load points (with secured load also as a 4-point system if the operating instructions are observed).

#### Technical data of load moving system:



###