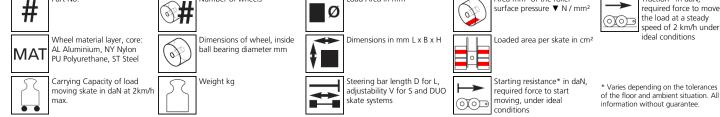

#### Technical data of load moving system:

#### Equipped with the following wheel:

Number of wheels

Area mm<sup>2</sup> of the roller