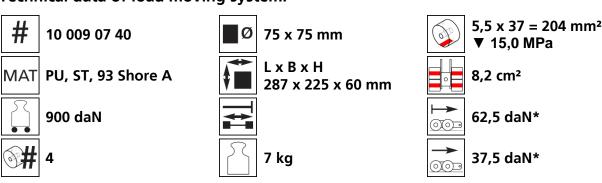

#### Technical data of load moving system:

#### Equipped with the following wheel:

Number of wheels

Area mm<sup>2</sup> of the roller