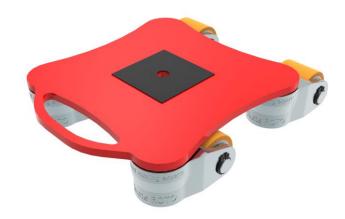

## **Specification:**

Heavy-duty load moving system (360°) for the professional indoor heavy load transport on clean, smooth and level floors, incl. individually rotatable high-quality HTS Nylon wheels (abrasion-resistant, non-marking), anti slip rubber pad and attachment for alignment bars or pulling bars in various versions. Multifunctional and flexible due to the ability of block the wheels boxes with pins. It can be used like a fixed rear skates, equipped with an additional turntable like a steerable skate. In combination with an L-, S- or DUO load moving system with the same installation height, it forms a safe overall system with 3 load points (with secured load also as a 4-point system if the operating instructions are observed).