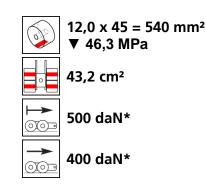

### **Specification:**

Heavy-duty load moving system (360°) for the professional indoor heavy load transport on clean, smooth and level floors, incl. individually rotatable high-quality HTS Nylon wheels (abrasion-resistant, non-marking), anti slip rubber pad and attachment for alignment bars or pulling bars in various versions. Multifunctional and flexible due to the ability of block the wheels boxes with pins. It can be used like a fixed rear skates, equipped with an additional turntable like a steerable skate. In combination with an L-, S- or DUO load moving system with the same installation height, it forms a safe overall system with 3 load points (with secured load also as a 4-point system if the operating instructions are observed).

#### Technical data of load moving system:







## Equipped with the following wheel:









# Please always observe the operating instructions, their safety instructions and local conditions!