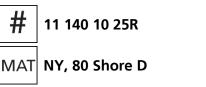

moving system (360°) for the professional indoor heavy load transport on clean, smooth and level floors, incl. individually rotatable high-quality HTS Nylon wheels (abrasion-resistant, non-marking), anti slip rubber pad and attachment for alignment bars or pulling bars in various versions. Multifunctional and flexible due to the ability of block the wheels boxes with pins. It can be used like a fixed rear skates, equipped with an additional turntable like a steerable skate. In combination with an L-, S- or DUO load moving system with the same installation height, it forms a safe overall system with 3 load points (with secured load also as a 4-point system if the operating instructions are observed).

#### Technical data of load moving system:







## Equipped with the following wheel:









# Please always observe the operating instructions, their safety instructions and local conditions!