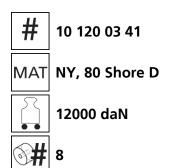

### **Specification:**

Heavy-duty load moving system (360°) for the professional indoor heavy load transport on clean, smooth and level floors, incl. individually rotatable high-quality HTS Nylon wheels (abrasion-resistant, non-marking), anti slip rubber pad and attachment for alignment bars or pulling bars in various versions. Multifunctional and flexible due to the ability of block the wheels boxes with pins. It can be used like a fixed rear skates, equipped with an additional turntable like a steerable skate. In combination with an L-, S- or DUO load moving system with the same installation height, it forms a safe overall system with 3 load points (with secured load also as a 4-point system if the operating instructions are observed).

#### Technical data of load moving system:







## Equipped with the following wheel:









# Please always observe the operating instructions, their safety instructions and local conditions!