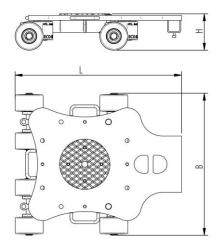

# Fact sheet **ECO-Skate** RFXN12



ROTO Load moving system, 360 ° rotatable, 3-/4- load points





### **Specification:**

Heavy-duty load moving system (360°) for the professional indoor heavy load transport on clean, smooth and level floors, incl. individually rotatable high-quality HTS Nylon wheels (abrasion-resistant, non-marking), anti slip rubber pad and attachment for alignment bars or pulling bars in various versions. Multifunctional and flexible due to the ability of block the wheels boxes with pins. It can be used like a fixed rear skates, equipped with an additional turntable like a steerable skate. In combination with an L-, S- or DUO load moving system with the same installation height, it forms a safe overall system with 3 load points (with secured load also as a 4-point system if the operating instructions are observed).

#### Technical data of load moving system: