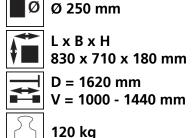

### **Specification:**

Heavy-duty load moving system (360°) for the professional indoor heavy load transport on clean, smooth and level floors, incl. individually rotatable high-quality HTS Nylon wheels (abrasion-resistant, non-marking), anti slip rubber pad and attachment for alignment bars or pulling bars in various versions. Multifunctional and flexible due to the ability of block the wheels boxes with pins. It can be used like a fixed rear skates, equipped with an additional turntable like a steerable skate. In combination with an L-, S- or DUO load moving system with the same installation height, it forms a safe overall system with 3 load points (with secured load also as a 4-point system if the operating instructions are observed).

#### Technical data of load moving system:







## Equipped with the following wheel:









# Please always observe the operating instructions, their safety instructions and local conditions!