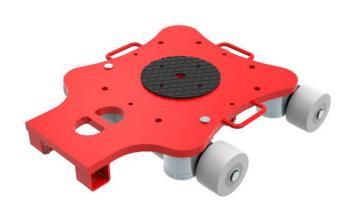

# Fact sheet **ECO-Skate** RFXN12

ROTO Load moving system, 360 ° rotatable, 3-/4- load points

### **Specification:**

Heavy-duty load moving system (360°) for the professional indoor heavy load transport on clean, smooth and level floors, incl. individually rotatable high-quality HTS Nylon wheels (abrasion-resistant, non-marking), anti slip rubber pad and attachment for alignment bars or pulling bars in various versions. Multifunctional and flexible due to the ability of block the wheels boxes with pins. It can be used like a fixed rear skates, equipped with an additional turntable like a steerable skate. In combination with an L-, S- or DUO load moving system with the same installation height, it forms a safe overall system with 3 load points (with secured load also as a 4-point system if the operating instructions are observed).