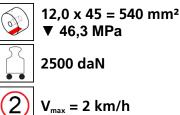

ing system (360°) for the professional indoor heavy load transport on clean, smooth and level floors, incl. individually rotatable high-quality HTS Nylon wheels (abrasion-resistant, non-marking), anti slip rubber pad and attachment for alignment bars or pulling bars in various versions. Multifunctional and flexible due to the ability of block the wheels boxes with pins. It can be used like a fixed rear skates, equipped with an additional turntable like a steerable skate. In combination with an L-, S- or DUO load moving system with the same installation height, it forms a safe overall system with 3 load points (with secured load also as a 4-point system if the operating instructions are observed).

#### Technical data of load moving system:







## Equipped with the following wheel:









# Please always observe the operating instructions, their safety instructions and local conditions!