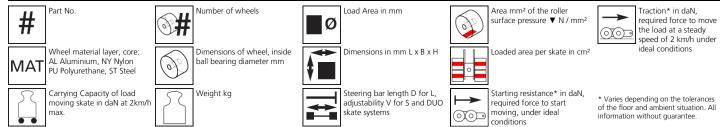

#### Technical data of load moving system:

## Equipped with the following wheel: