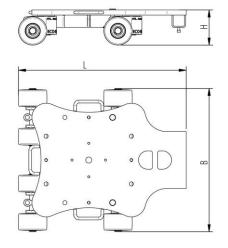

## Fact sheet **ECO-Skate** RFXN12-G ROTO Load moving system, 360 ° rotatable, 3-/4- load points







## **Specification:**

Heavy-duty load moving system (360°) for the professional indoor heavy load transport on clean, smooth and level floors, incl. individually rotatable high-guality HTS Nylon wheels (abrasion-resistant, non-marking), anti slip rubber pad and attachment for alignment bars or pulling bars in various versions. Multifunctional and flexible due to the ability of block the wheels boxes with pins. It can be used like a fixed rear skates, equipped with an additional turntable like a steerable skate. In combination with an L-, S- or DUO load moving system with the same installation height, it forms a safe overall system with 3 load points (with secured load also as a 4-point system if the operating instructions are observed).

## Technical data of load moving system:



## Pl