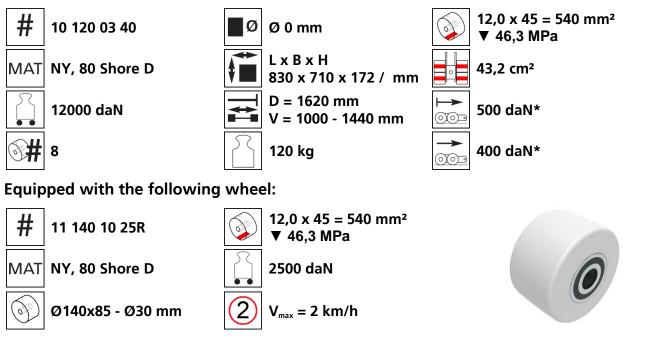

s







## **Specification:**

Heavy-duty load moving system (360°) for the professional indoor heavy load transport on clean, smooth and level floors, incl. individually rotatable high-guality HTS Nylon wheels (abrasion-resistant, non-marking), anti slip rubber pad and attachment for alignment bars or pulling bars in various versions. Multifunctional and flexible due to the ability of block the wheels boxes with pins. It can be used like a fixed rear skates, equipped with an additional turntable like a steerable skate. In combination with an L-, S- or DUO load moving system with the same installation height, it forms a safe overall system with 3 load points (with secured load also as a 4-point system if the operating instructions are observed).

## Technical data of load moving system:



## Please always observe the operating instructions, their safety instructions and local conditions!



Traction\* in daN,

required force to move

speed of 2 km/h under

the load at a steady