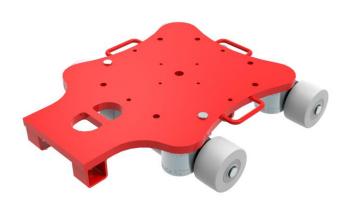

## Fact sheet **ECO-Skate** RFXN12-G ROTO Load moving system, 360 ° rotatable, 3-/4- load points

## **Specification:**

Heavy-duty load moving system (360°) for the professional indoor heavy load transport on clean, smooth and level floors, incl. individually rotatable high-guality HTS Nylon wheels (abrasion-resistant, non-marking), anti slip rubber pad and attachment for alignment bars or pulling bars in various versions. Multifunctional and flexible due to the ability of block the wheels boxes with pins. It can be used like a fixed rear skates, equipped with an additional turntable like a steerable skate. In combination with an L-, S- or DUO load moving system with the same installation height, it forms a safe overall system with 3 load points (with secured load also as a 4-point system if the operating instructions are observed).