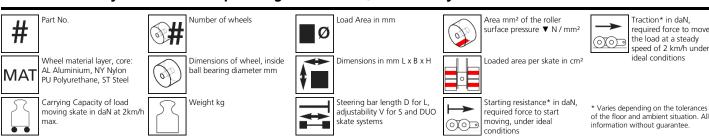

## Technical data of load moving system:

## Please always observe the operating instructions, their safety instructions and local conditions!

Traction\* in daN,

required force to move

speed of 2 km/h under

the load at a steady