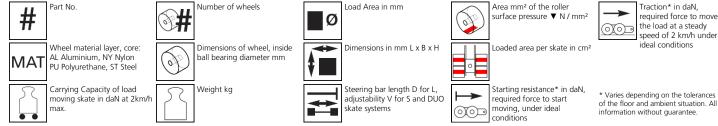

dually rotatable high-quality HTS Nylon wheels (abrasion-resistant, non-marking), anti slip rubber pad and attachment for alignment bars or pulling bars in various versions. Multifunctional and flexible due to the ability of block the wheels boxes with pins. It can be used like a fixed rear skates, equipped with an additional turntable like a steerable skate. In combination with an L-, S- or DUO load moving system with the same installation height, it forms a safe overall system with 3 load points (with secured load also as a 4-point system if the operating instructions are observed).

#### Technical data of load moving system:



## Equipped with the following wheel:



### Please always observe the operating instructions, their safety instructions and local conditions!

Load Area in mm