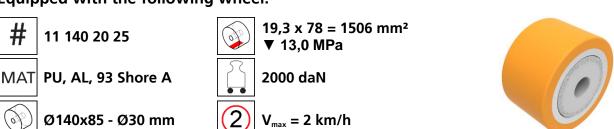

load moving system (360°) for the professional indoor heavy load transport on clean, smooth and level floors, incl. individually rotatable high-quality HTS Nylon wheels (abrasion-resistant, non-marking), anti slip rubber pad and attachment for alignment bars or pulling bars in various versions. Multifunctional and flexible due to the ability of block the wheels boxes with pins. It can be used like a fixed rear skates, equipped with an additional turntable like a steerable skate. In combination with an L-, S- or DUO load moving system with the same installation height, it forms a safe overall system with 3 load points (with secured load also as a 4-point system if the operating instructions are observed).

#### Technical data of load moving system:



## Equipped with the following wheel:



### Please always observe the operating instructions, their safety instructions and local conditions!

Load Area in mm