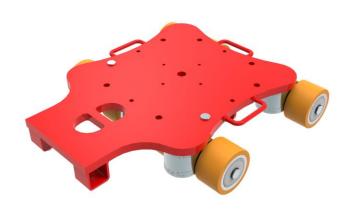

# Fact sheet **ECO-Skate** RFX10-G

ROTO Load moving system, 360 ° rotatable, 3-/4- load points

Area mm<sup>2</sup> of the roller

## **Specification:**

Heavy-duty load moving system (360°) for the professional indoor heavy load transport on clean, smooth and level floors, incl. individually rotatable high-quality HTS Nylon wheels (abrasion-resistant, non-marking), anti slip rubber pad and attachment for alignment bars or pulling bars in various versions. Multifunctional and flexible due to the ability of block the wheels boxes with pins. It can be used like a fixed rear skates, equipped with an additional turntable like a steerable skate. In combination with an L-, S- or DUO load moving system with the same installation height, it forms a safe overall system with 3 load points (with secured load also as a 4-point system if the operating instructions are observed).