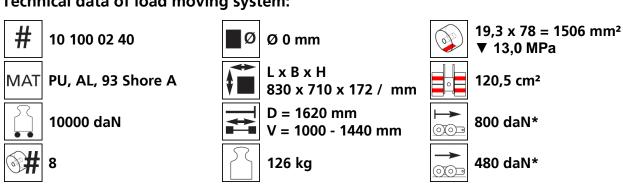

oller

## **Specification:**

Heavy-duty load moving system (360°) for the professional indoor heavy load transport on clean, smooth and level floors, incl. individually rotatable high-quality HTS Nylon wheels (abrasion-resistant, non-marking), anti slip rubber pad and attachment for alignment bars or pulling bars in various versions. Multifunctional and flexible due to the ability of block the wheels boxes with pins. It can be used like a fixed rear skates, equipped with an additional turntable like a steerable skate. In combination with an L-, S- or DUO load moving system with the same installation height, it forms a safe overall system with 3 load points (with secured load also as a 4-point system if the operating instructions are observed).

#### Technical data of load moving system:



## Equipped with the following wheel:



### Please always observe the operating instructions, their safety instructions and local conditions!

Load Area in mm