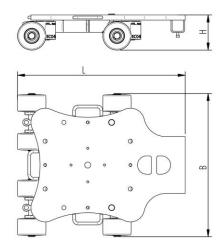

# Fact sheet **ECO-Skate** RFX10-G



ROTO Load moving system, 360 ° rotatable, 3-/4- load points





Area mm<sup>2</sup> of the roller

## **Specification:**

Heavy-duty load moving system (360°) for the professional indoor heavy load transport on clean, smooth and level floors, incl. individually rotatable high-quality HTS Nylon wheels (abrasion-resistant, non-marking), anti slip rubber pad and attachment for alignment bars or pulling bars in various versions. Multifunctional and flexible due to the ability of block the wheels boxes with pins. It can be used like a fixed rear skates, equipped with an additional turntable like a steerable skate. In combination with an L-, S- or DUO load moving system with the same installation height, it forms a safe overall system with 3 load points (with secured load also as a 4-point system if the operating instructions are observed).

#### Technical