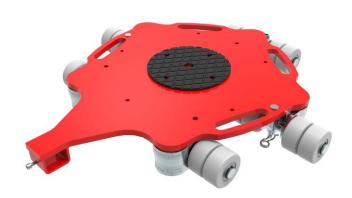

# Fact sheet **ECO-Skate** RFN80

ROTO Load moving system, 360 ° rotatable, 3-/4- load points

### **Specification:**

Heavy-duty load moving system (360°) for the professional indoor heavy load transport on clean, smooth and level floors, incl. individually rotatable high-quality HTS Nylon wheels (abrasion-resistant, non-marking), anti slip rubber pad and attachment for alignment bars or pulling bars in various versions. Multifunctional and flexible due to the ability of block the wheels boxes with pins. It can be used like a fixed rear skates, equipped with an additional turntable like a steerable skate. In combination with an L-, S- or DUO load moving system with the same installation height, it forms a safe overall system with 3 load points (with secured load also as a 4-point system if the operating instructions are observed).