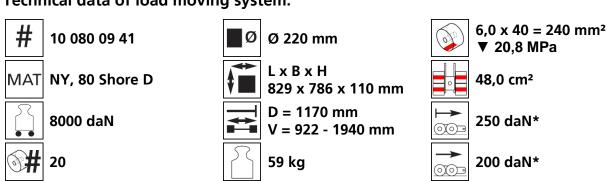

### **Specification:**

Heavy-duty load moving system (360°) for the professional indoor heavy load transport on clean, smooth and level floors, incl. individually rotatable high-quality HTS Nylon wheels (abrasion-resistant, non-marking), anti slip rubber pad and attachment for alignment bars or pulling bars in various versions. Multifunctional and flexible due to the ability of block the wheels boxes with pins. It can be used like a fixed rear skates, equipped with an additional turntable like a steerable skate. In combination with an L-, S- or DUO load moving system with the same installation height, it forms a safe overall system with 3 load points (with secured load also as a 4-point system if the operating instructions are observed).

#### Technical data of load moving system:



#### Equipped with the following wheel:





## Please always observe the operating instructions, their safety instructions and local conditions!