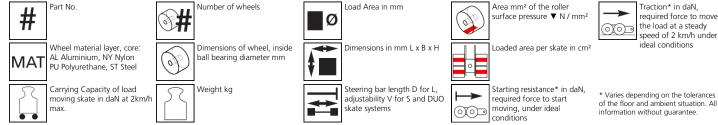

#### Technical data of load moving system:

#### Equipped with the following wheel: