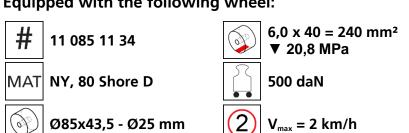

ad moving system (360°) for the professional indoor heavy load transport on clean, smooth and level floors, incl. individually rotatable high-quality HTS Nylon wheels (abrasion-resistant, non-marking), anti slip rubber pad and attachment for alignment bars or pulling bars in various versions. Multifunctional and flexible due to the ability of block the wheels boxes with pins. It can be used like a fixed rear skates, equipped with an additional turntable like a steerable skate. In combination with an L-, S- or DUO load moving system with the same installation height, it forms a safe overall system with 3 load points (with secured load also as a 4-point system if the operating instructions are observed).

#### Technical data of load moving system:



#### Equipped with the following wheel:





## Please always observe the operating instructions, their safety instructions and local conditions!