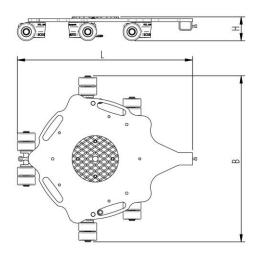

### **Specification:**

Heavy-duty load moving system (360°) for the professional indoor heavy load transport on clean, smooth and level floors, incl. individually rotatable high-quality HTS Nylon wheels (abrasion-resistant, non-marking), anti slip rubber pad and attachment for alignment bars or pulling bars in various versions. Multifunctional and flexible due to the ability of block the wheels boxes with pins. It can be used like a fixed rear skates, equipped with an additional turntable like a steerable skate. In combination with an L-, S- or DUO load moving system with the same installation height, it forms a safe overall system with 3 load points (with secured load also as a 4-point system if the operating instructions are observed).